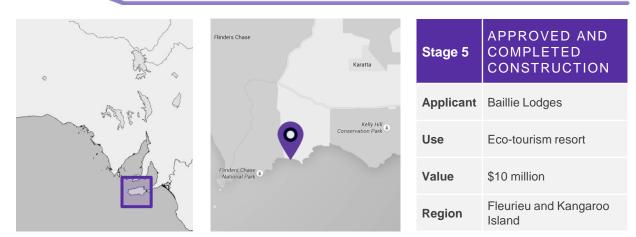

## SA MAJOR DEVELOPMENTS

The Southern Ocean Lodge was declared as a Major development in **June 2005.** The site is flanked by Flinders Chase National Park to the west and the Kelly Hill Caves Conservation Park to the east. The development involves the construction of a premium nature-based tourism resort including 25 accommodation suites, as well as a main lodge, spa retreat and staff village. The project was designed by renowned Adelaide architect Max Pritchard. Southern Ocean Lodge has been an overwhelming success story for tourism on Kangaroo island, and attracts visitors from across the globe.