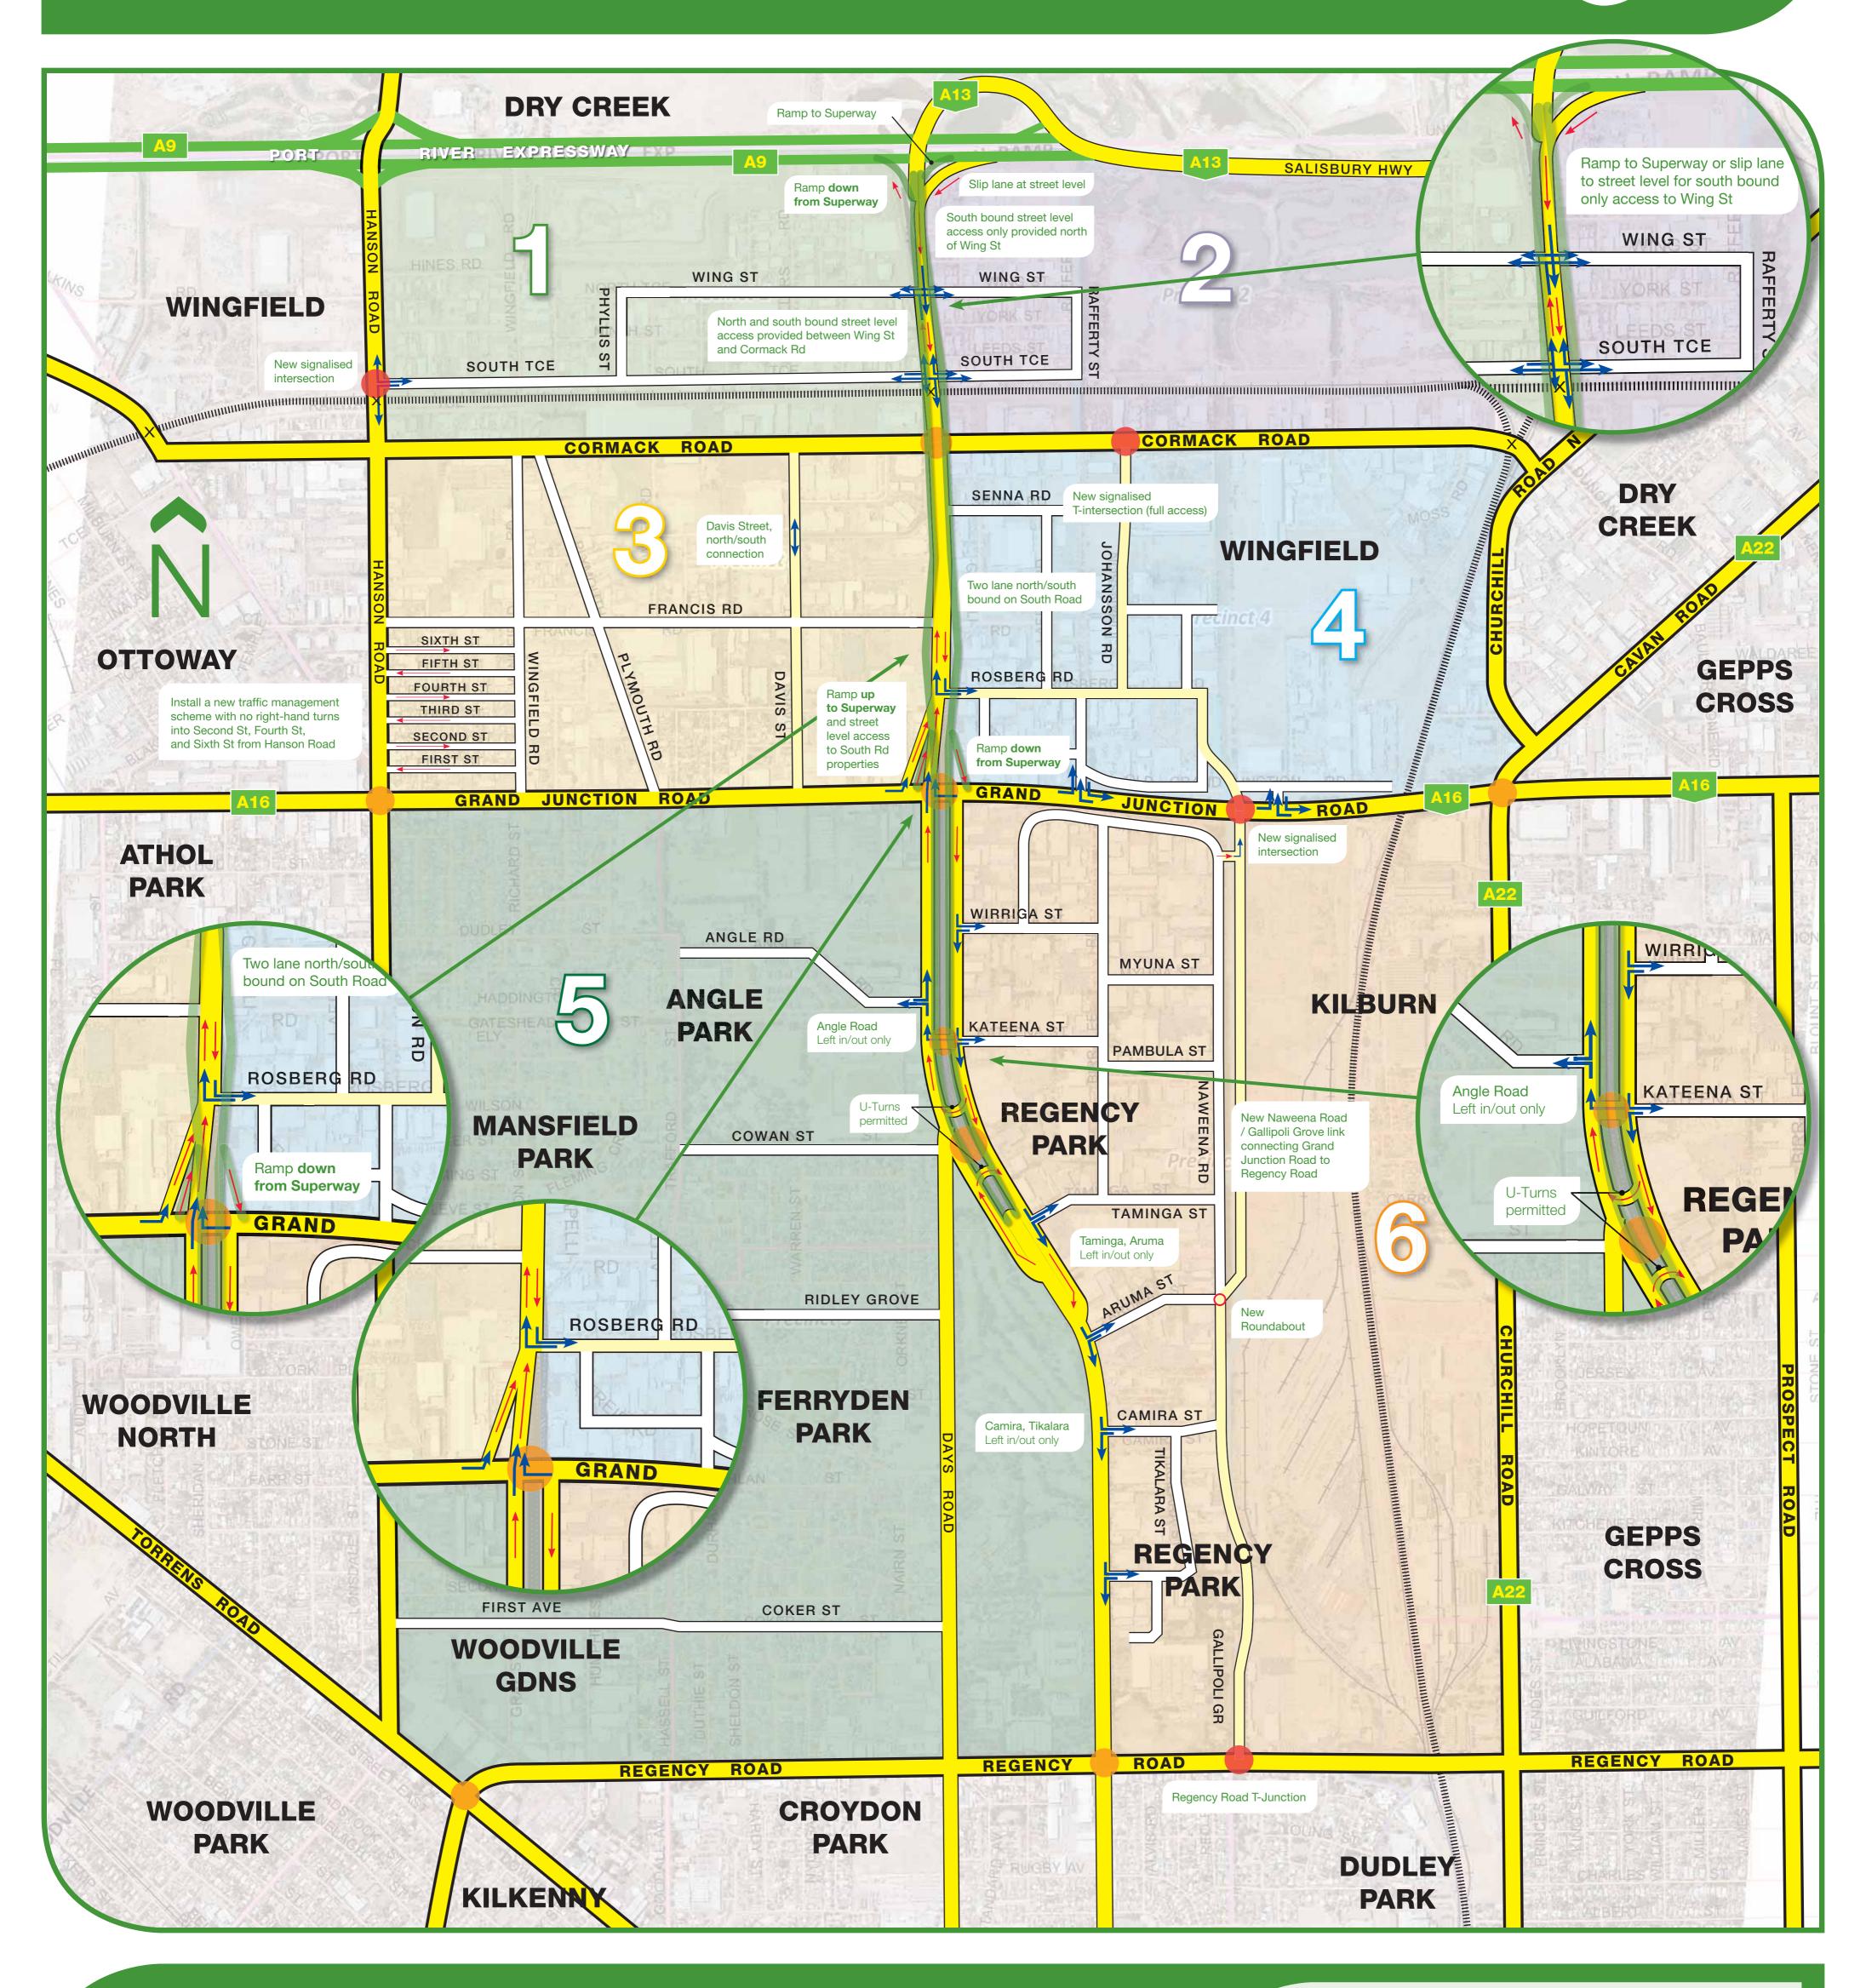

## Appendix B

**General Access Map** 

## South Road Superway

General Access Map • April 2010

All enquiries: 1300 638 789

**Nation Building Program** 

Visit us online: www.infrastructure.sa.gov.au

## **Road Markings**

Roundabout New signalised Intersection Modified signalised Intersection

Signalised Rail Crossing Superway Improved north/south access

Turns permitted

Highway or Main Road Trafficable Road Traffic Direction

## **Precincts**

- **1** Wingfield north-west
- **2** Wingfield north-east
- **3** Wingfield south-west **4** Wingfield south-east
- **5** Days Road
- **6** Regency Park