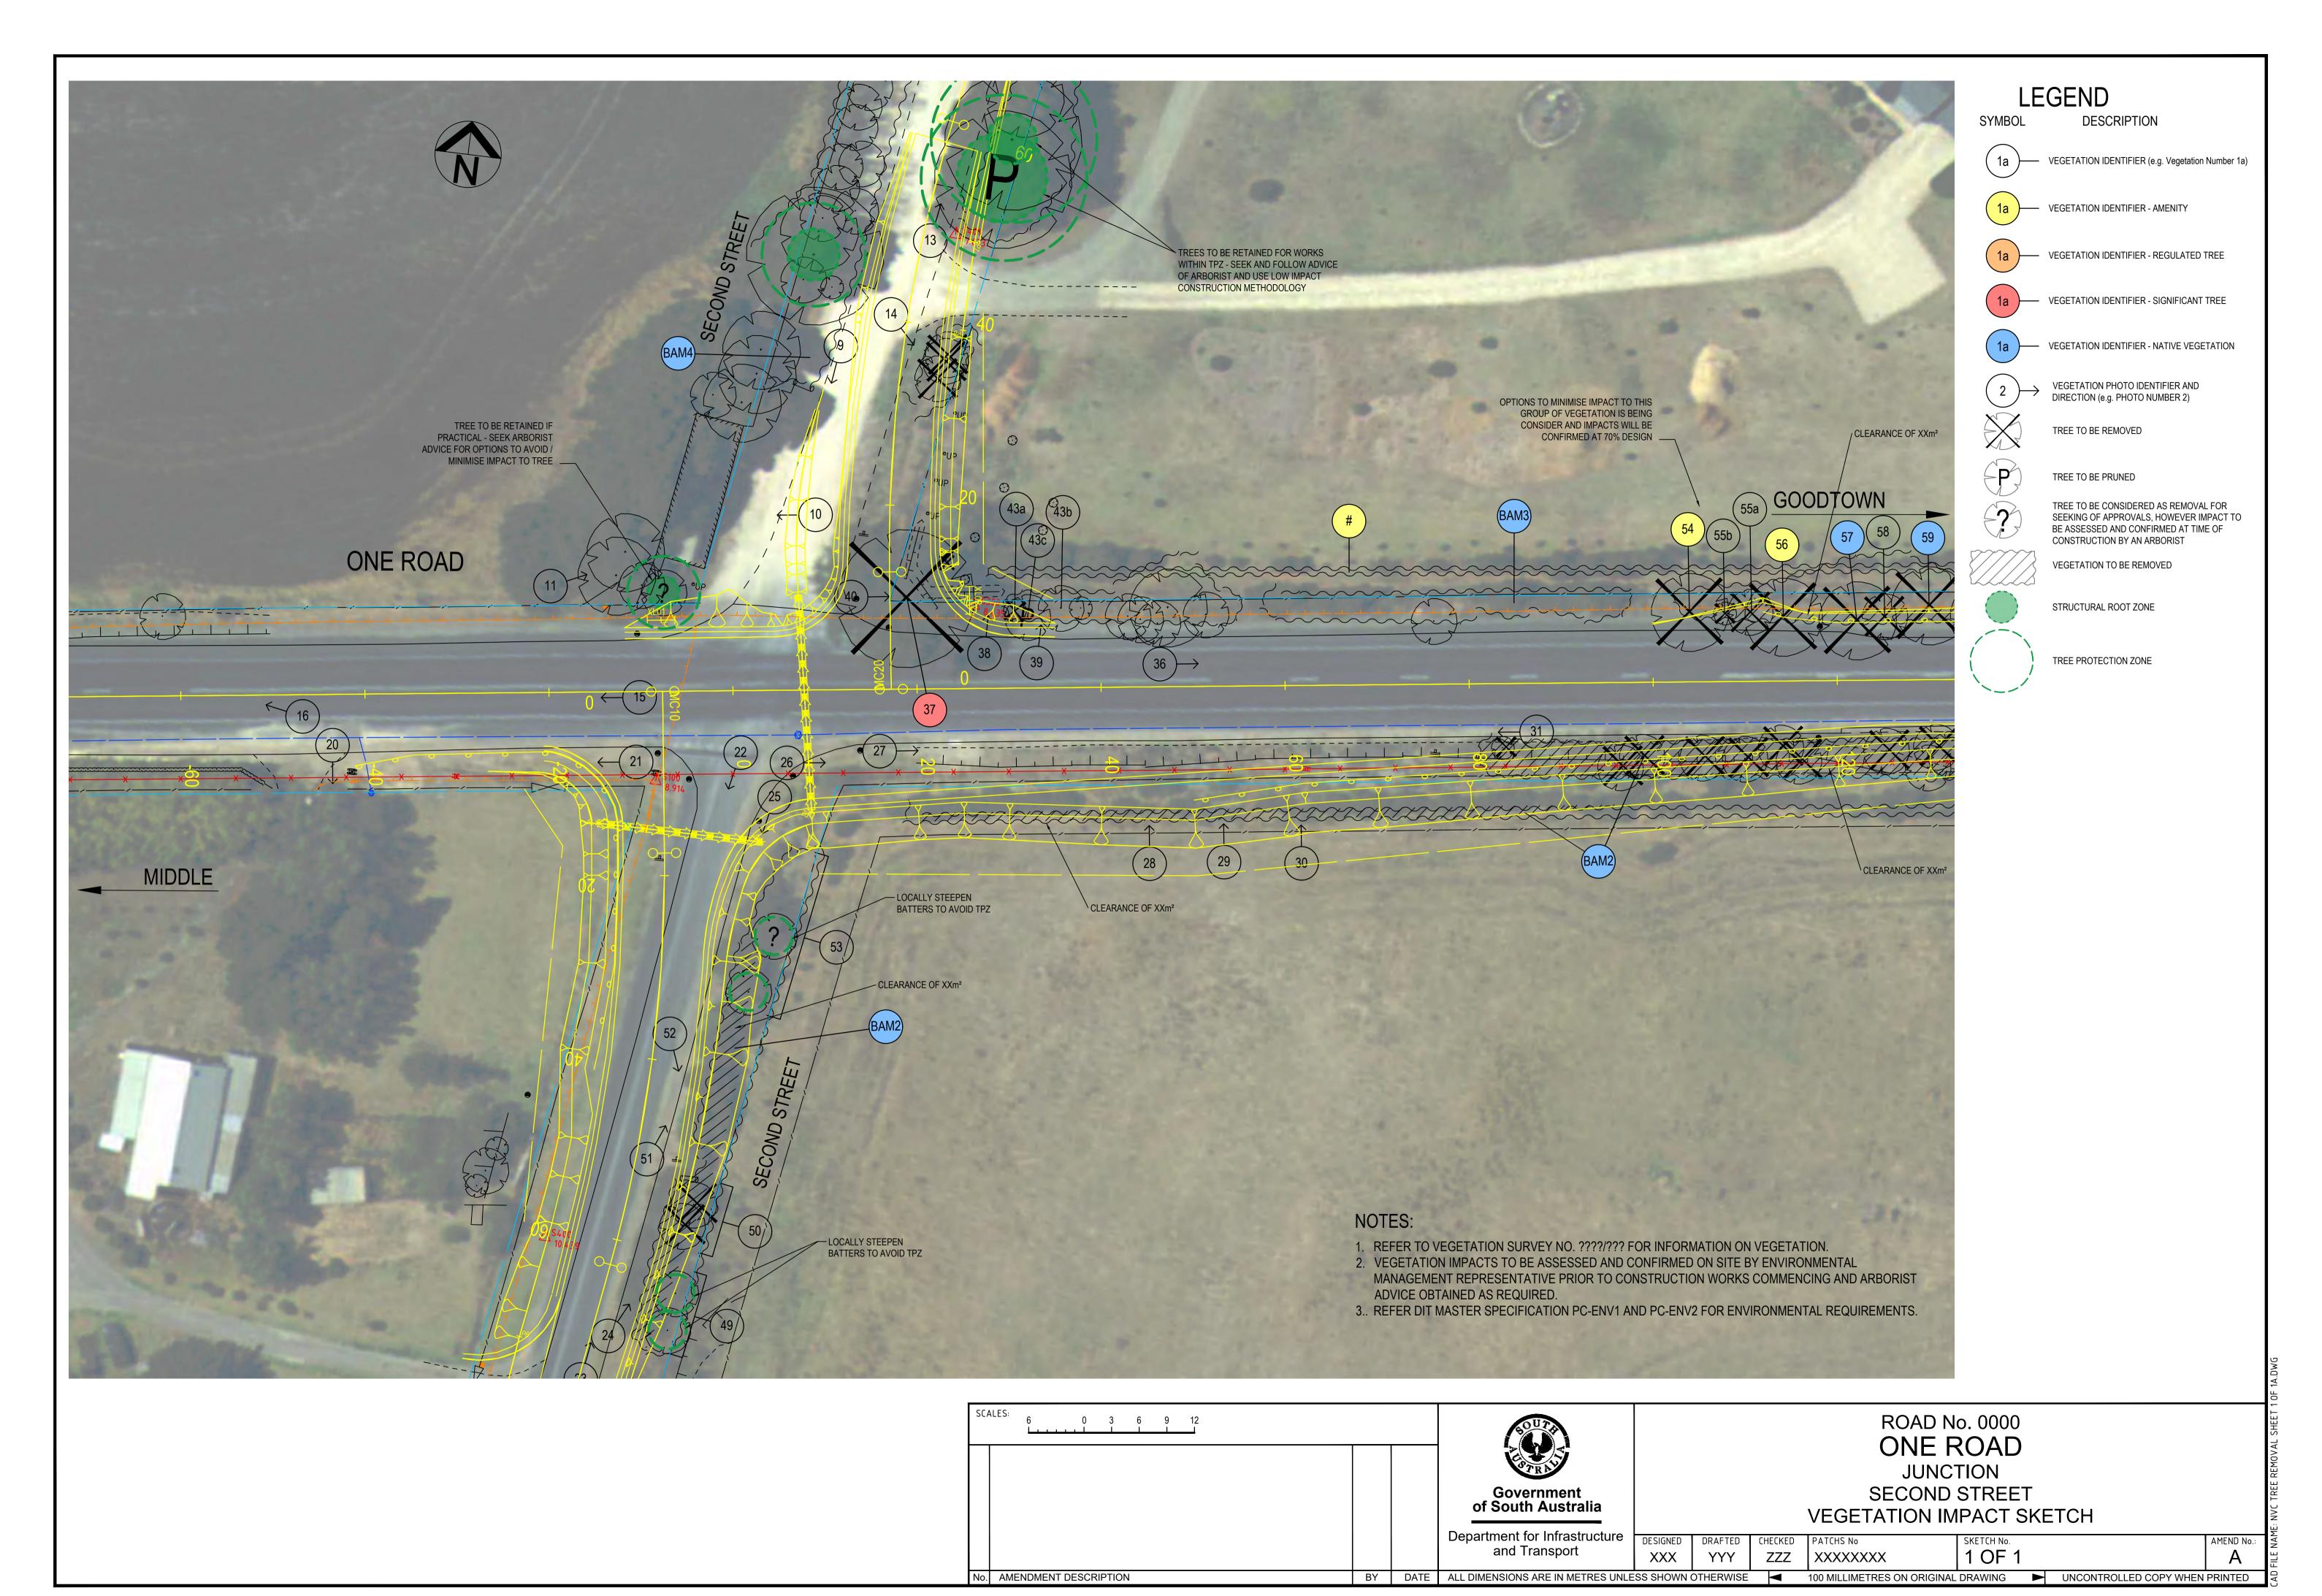

|                   | Department for Infrastructure and Transport   | DESIGNED  | DRAFTED          |     | PATCHS No                 | SKETCH No.                    | AMEND No                      |
| A FOR DISCUSSION  No. AMENDMENT DESCRIPTION | XX XX.XX<br>BY DA |                                               | ESS SHOWN | YYY<br>OTHERWISE | ZZZ | 100 MILLIMETRES ON ORIGIN | 2 OF 4  NAL DRAWING  UNCONTRO | OLLED COPY WHEN PRINTED       |







ROAD No. 0000
ONE ROAD
JUNCTION
SECOND STREET
LAND ACQUISITION PLAN

POR DISCUSSION

XX XXXXXXX

A FOR DISCUSSION

XX XXXXXXX

AMENDMENT DESCRIPTION

BY DATE ALL DIMENSIONS ARE IN METRES UNLESS SHOWN OTHERWISE

ROAD No. 0000
ONE ROAD
JUNCTION
SECOND STREET
LAND ACQUISITION PLAN

SKETCH NO.
AMEND NO.
AMEND