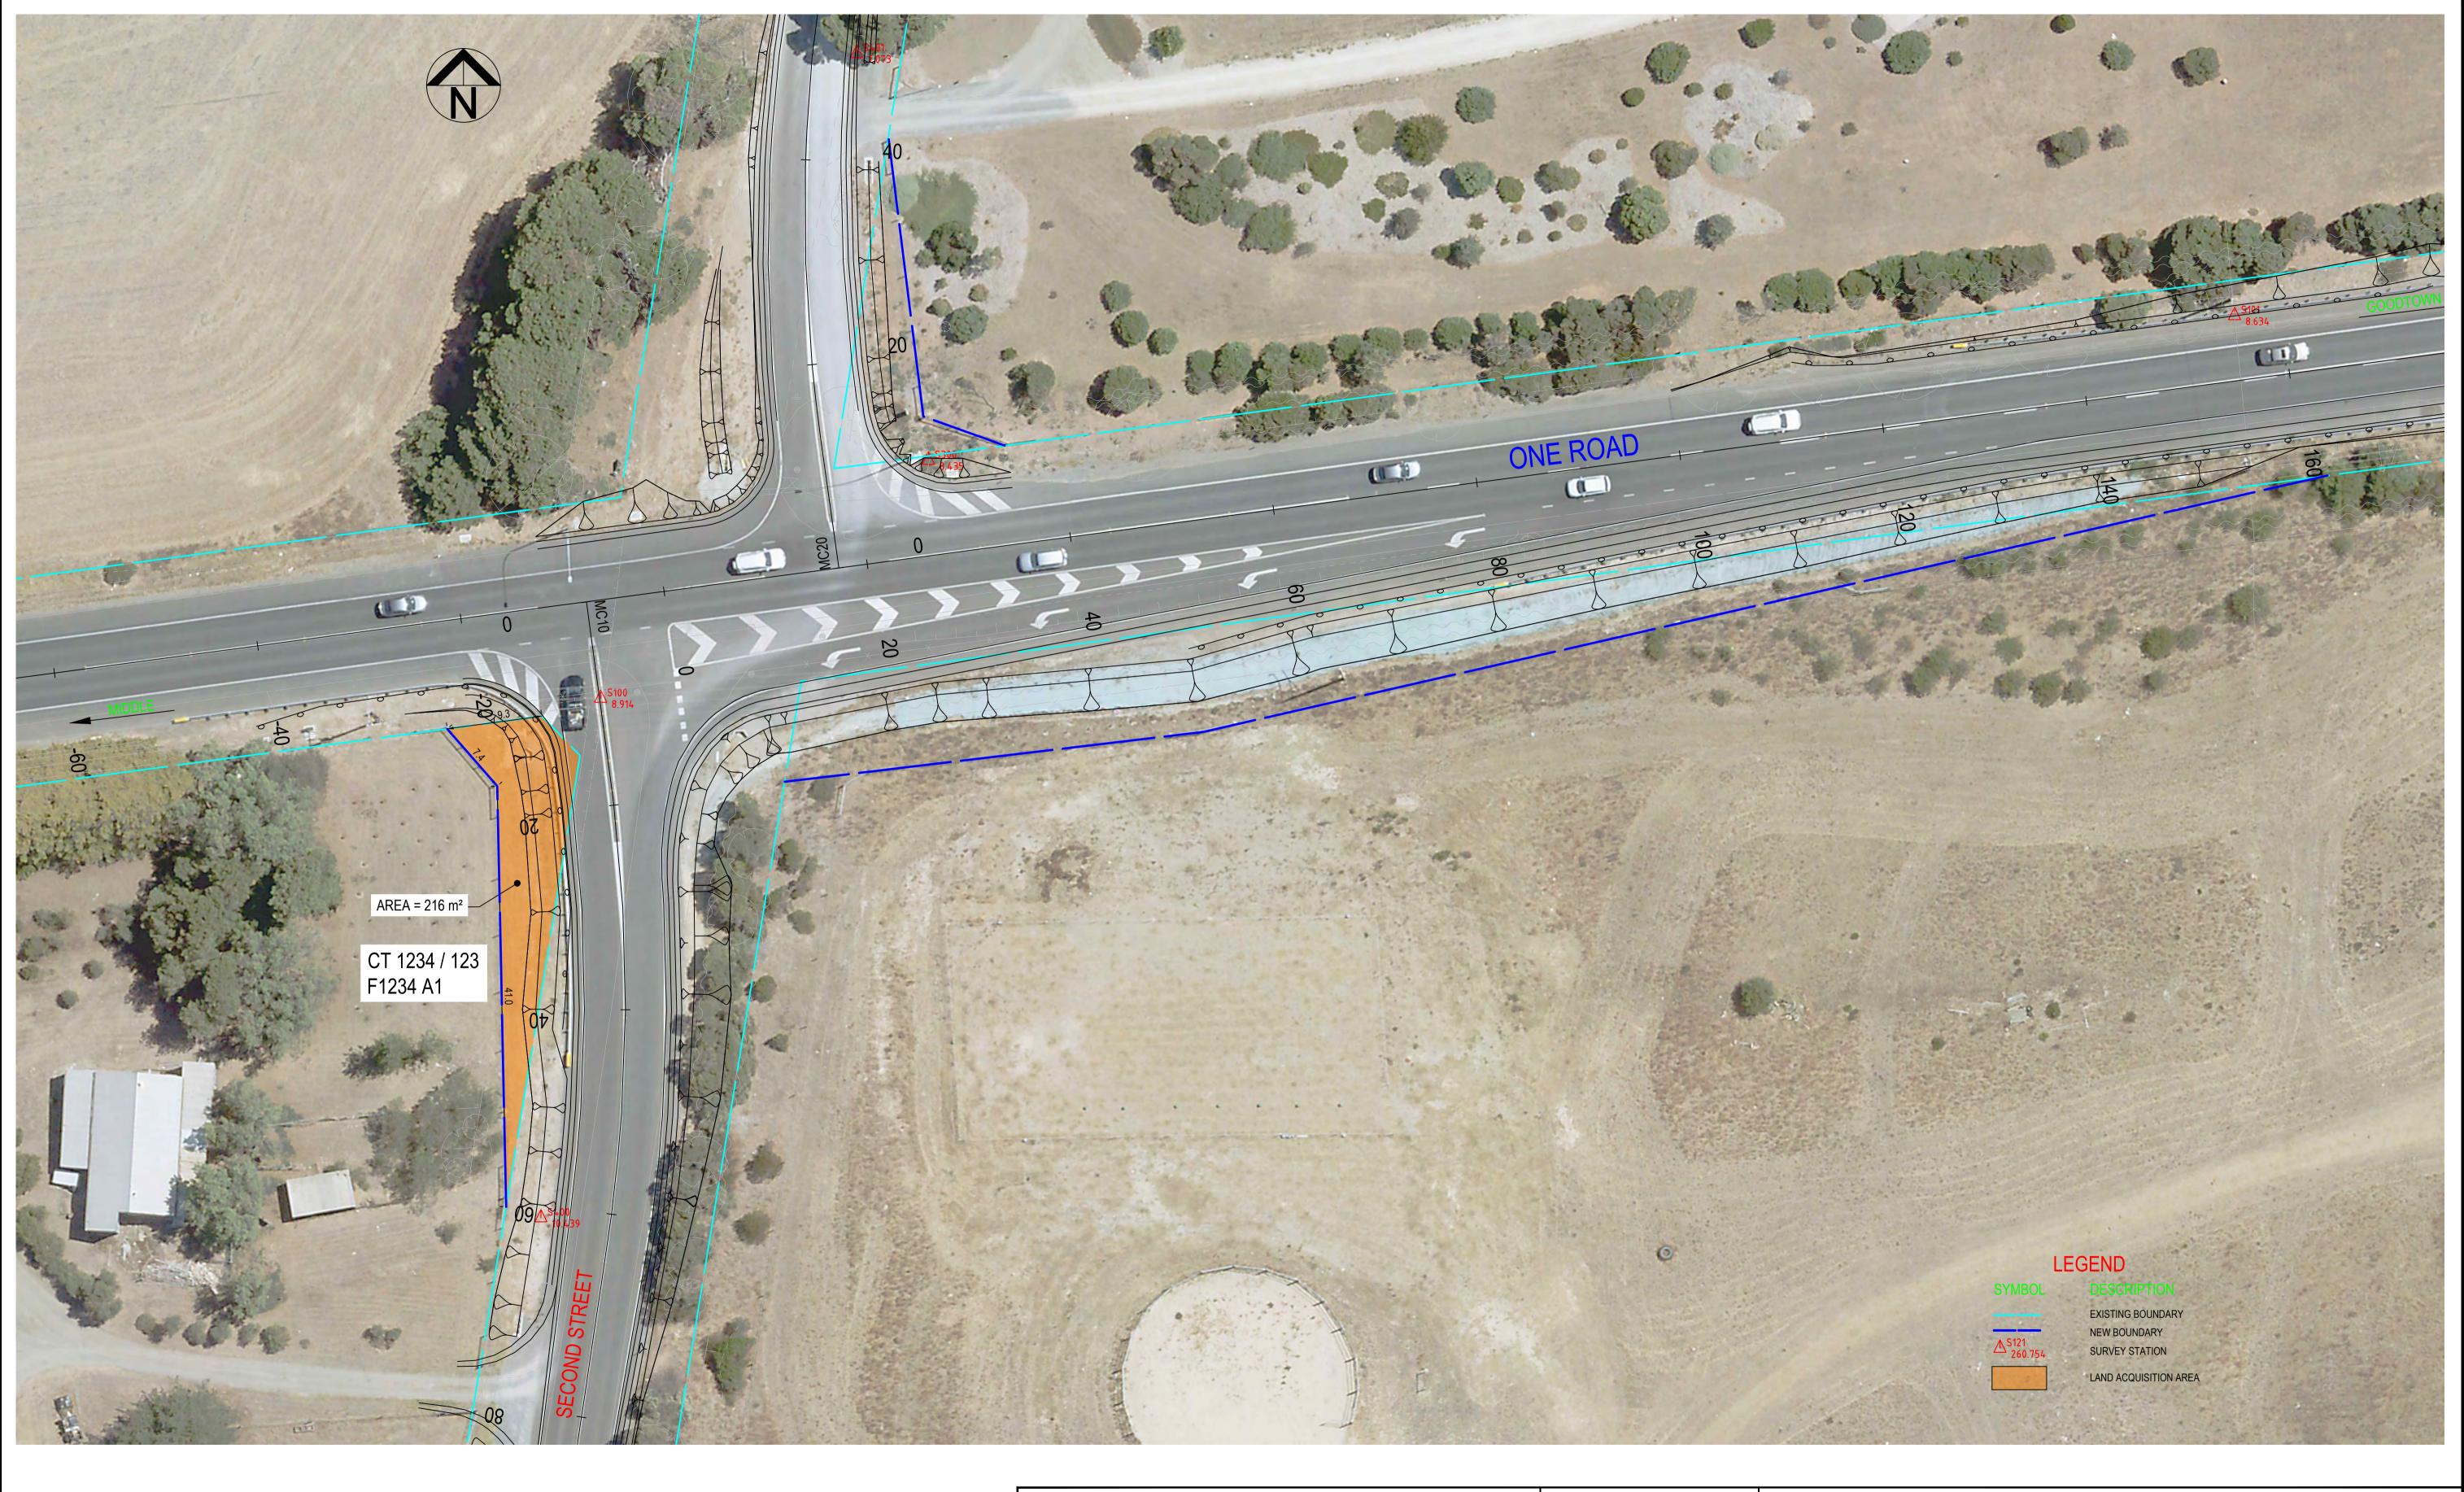

LOCALITY PLAN

NOT TO SCALE

| LAND ACQUISITION |                     |                 |             |                      |                   |                          |  |  |  |
|------------------|---------------------|-----------------|-------------|----------------------|-------------------|--------------------------|--|--|--|
| SITE ID          | SITE LOCATION       | CT/VOLUME/FOLIO | PLAN PARCEL | TOTAL LAND AREA (m²) | LAND AQUIRED (m²) | TOTAL RESIDUAL LAND (m²) |  |  |  |
| 1                | SOUTH WEST PROPERTY | CT 1234 / 123   | F1234 A1    | 150,000              | 216               | 149,784                  |  |  |  |
| 2                | SOUTH EAST PROPERTY | CT 1235 / 124   | F1234 A2    | 220,000              | 957               | 219,043                  |  |  |  |
| 3                | NORTH EAST PROPERTY | CT 1236 / 125   | F1234 S1    | 23,000               | 160               | 22,840                   |  |  |  |

| SCALES: NOT TO SCALE                        | GOUTH             | ROAD No. 0000 ONE ROAD JUNCTION SECOND STREET |           |                  |     |                           |                               |                               |
|---------------------------------------------|-------------------|-----------------------------------------------|-----------|------------------|-----|---------------------------|-------------------------------|-------------------------------|
|                                             |                   |                                               |           |                  |     |                           |                               | Government of South Australia |
|                                             |                   | Department for Infrastructure and Transport   | DESIGNED  | DRAFTED          |     | PATCHS No                 | SKETCH No.                    | AMEND No                      |
| A FOR DISCUSSION  No. AMENDMENT DESCRIPTION | XX XX.XX<br>BY DA |                                               | ESS SHOWN | YYY<br>OTHERWISE | ZZZ | 100 MILLIMETRES ON ORIGIN | 2 OF 4  NAL DRAWING  UNCONTRO | OLLED COPY WHEN PRINTED       |