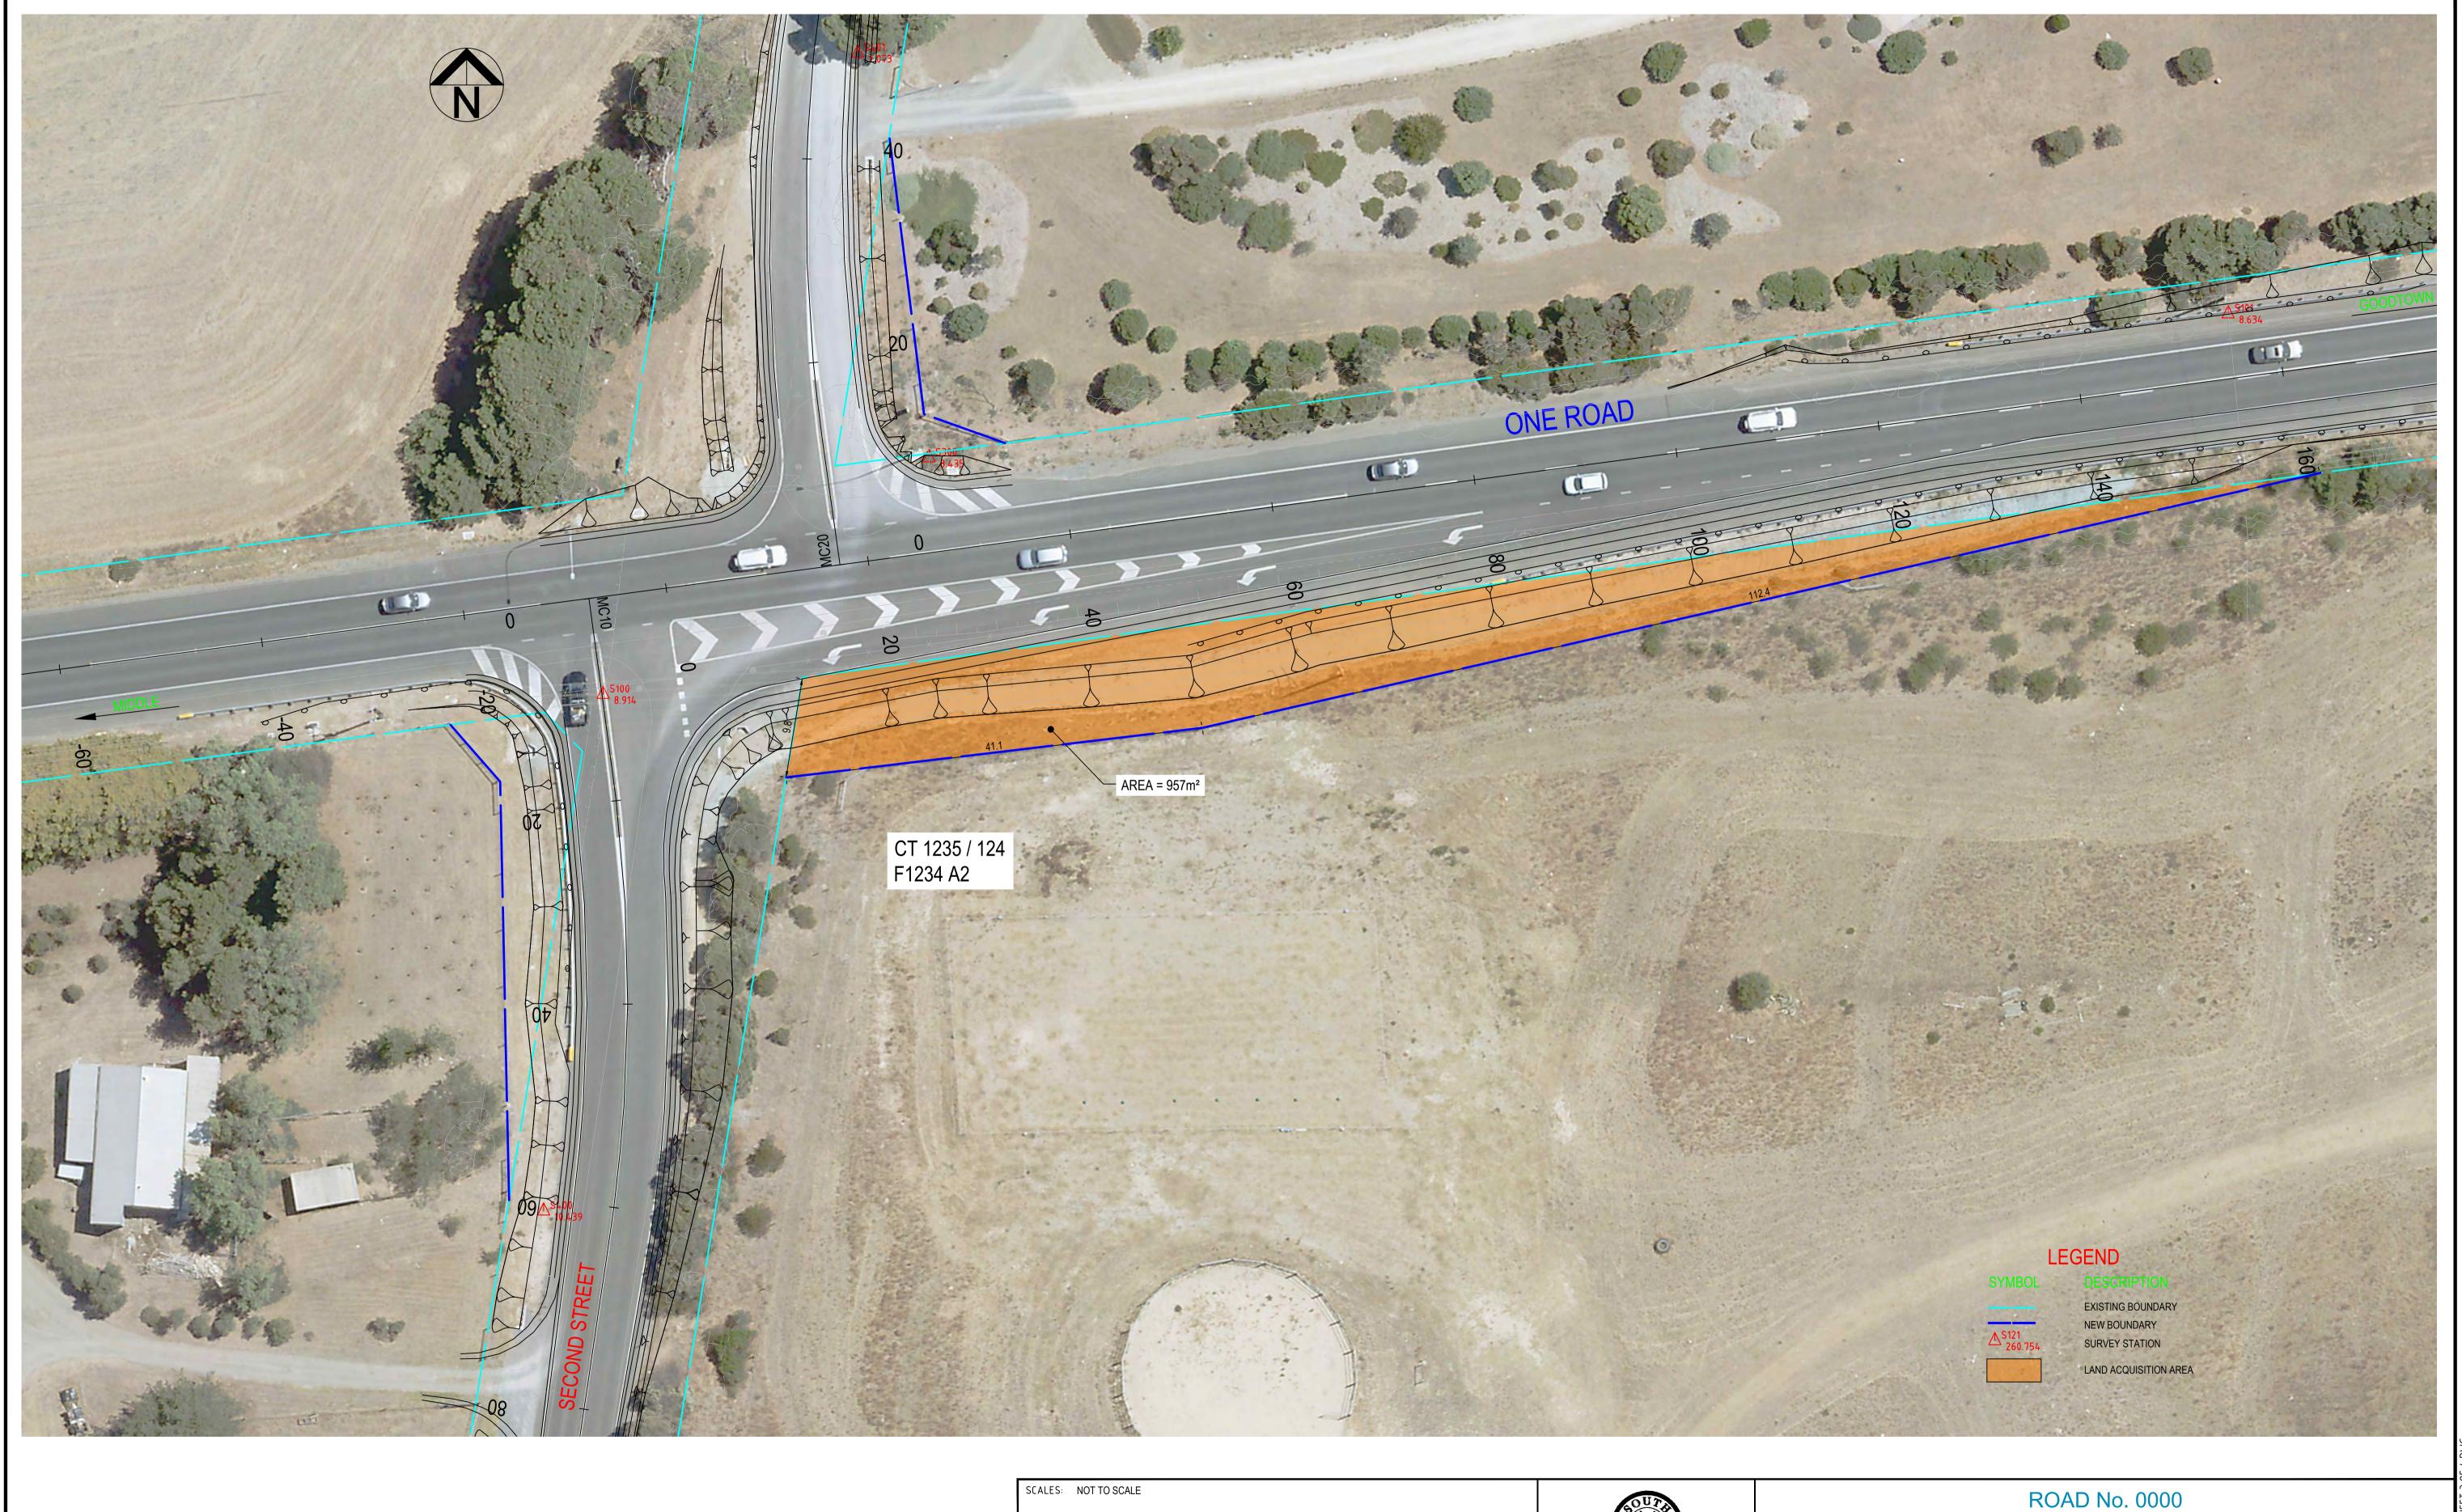

LOCALITY PLAN

NOT TO SCALE

| LAND ACQUISITION |                     |                 |             |                      |                   |                          |  |  |  |
|------------------|---------------------|-----------------|-------------|----------------------|-------------------|--------------------------|--|--|--|
| SITE ID          | SITE LOCATION       | CT/VOLUME/FOLIO | PLAN PARCEL | TOTAL LAND AREA (m²) | LAND AQUIRED (m²) | TOTAL RESIDUAL LAND (m²) |  |  |  |
| 1                | SOUTH WEST PROPERTY | CT 1234 / 123   | F1234 A1    | 150,000              | 216               | 149,784                  |  |  |  |
| 2                | SOUTH EAST PROPERTY | CT 1235 / 124   | F1234 A2    | 220,000              | 957               | 219,043                  |  |  |  |
| 3                | NORTH EAST PROPERTY | CT 1236 / 125   | F1234 S1    | 23,000               | 160               | 22,840                   |  |  |  |

ROAD No. 0000
ONE ROAD
JUNCTION
SECOND STREET
LAND ACQUISITION PLAN

POR DISCUSSION

XX XXXXXXX

A FOR DISCUSSION

XX XXXXXXX

AMENDMENT DESCRIPTION

BY DATE ALL DIMENSIONS ARE IN METRES UNLESS SHOWN OTHERWISE

ROAD No. 0000
ONE ROAD
JUNCTION
SECOND STREET
LAND ACQUISITION PLAN