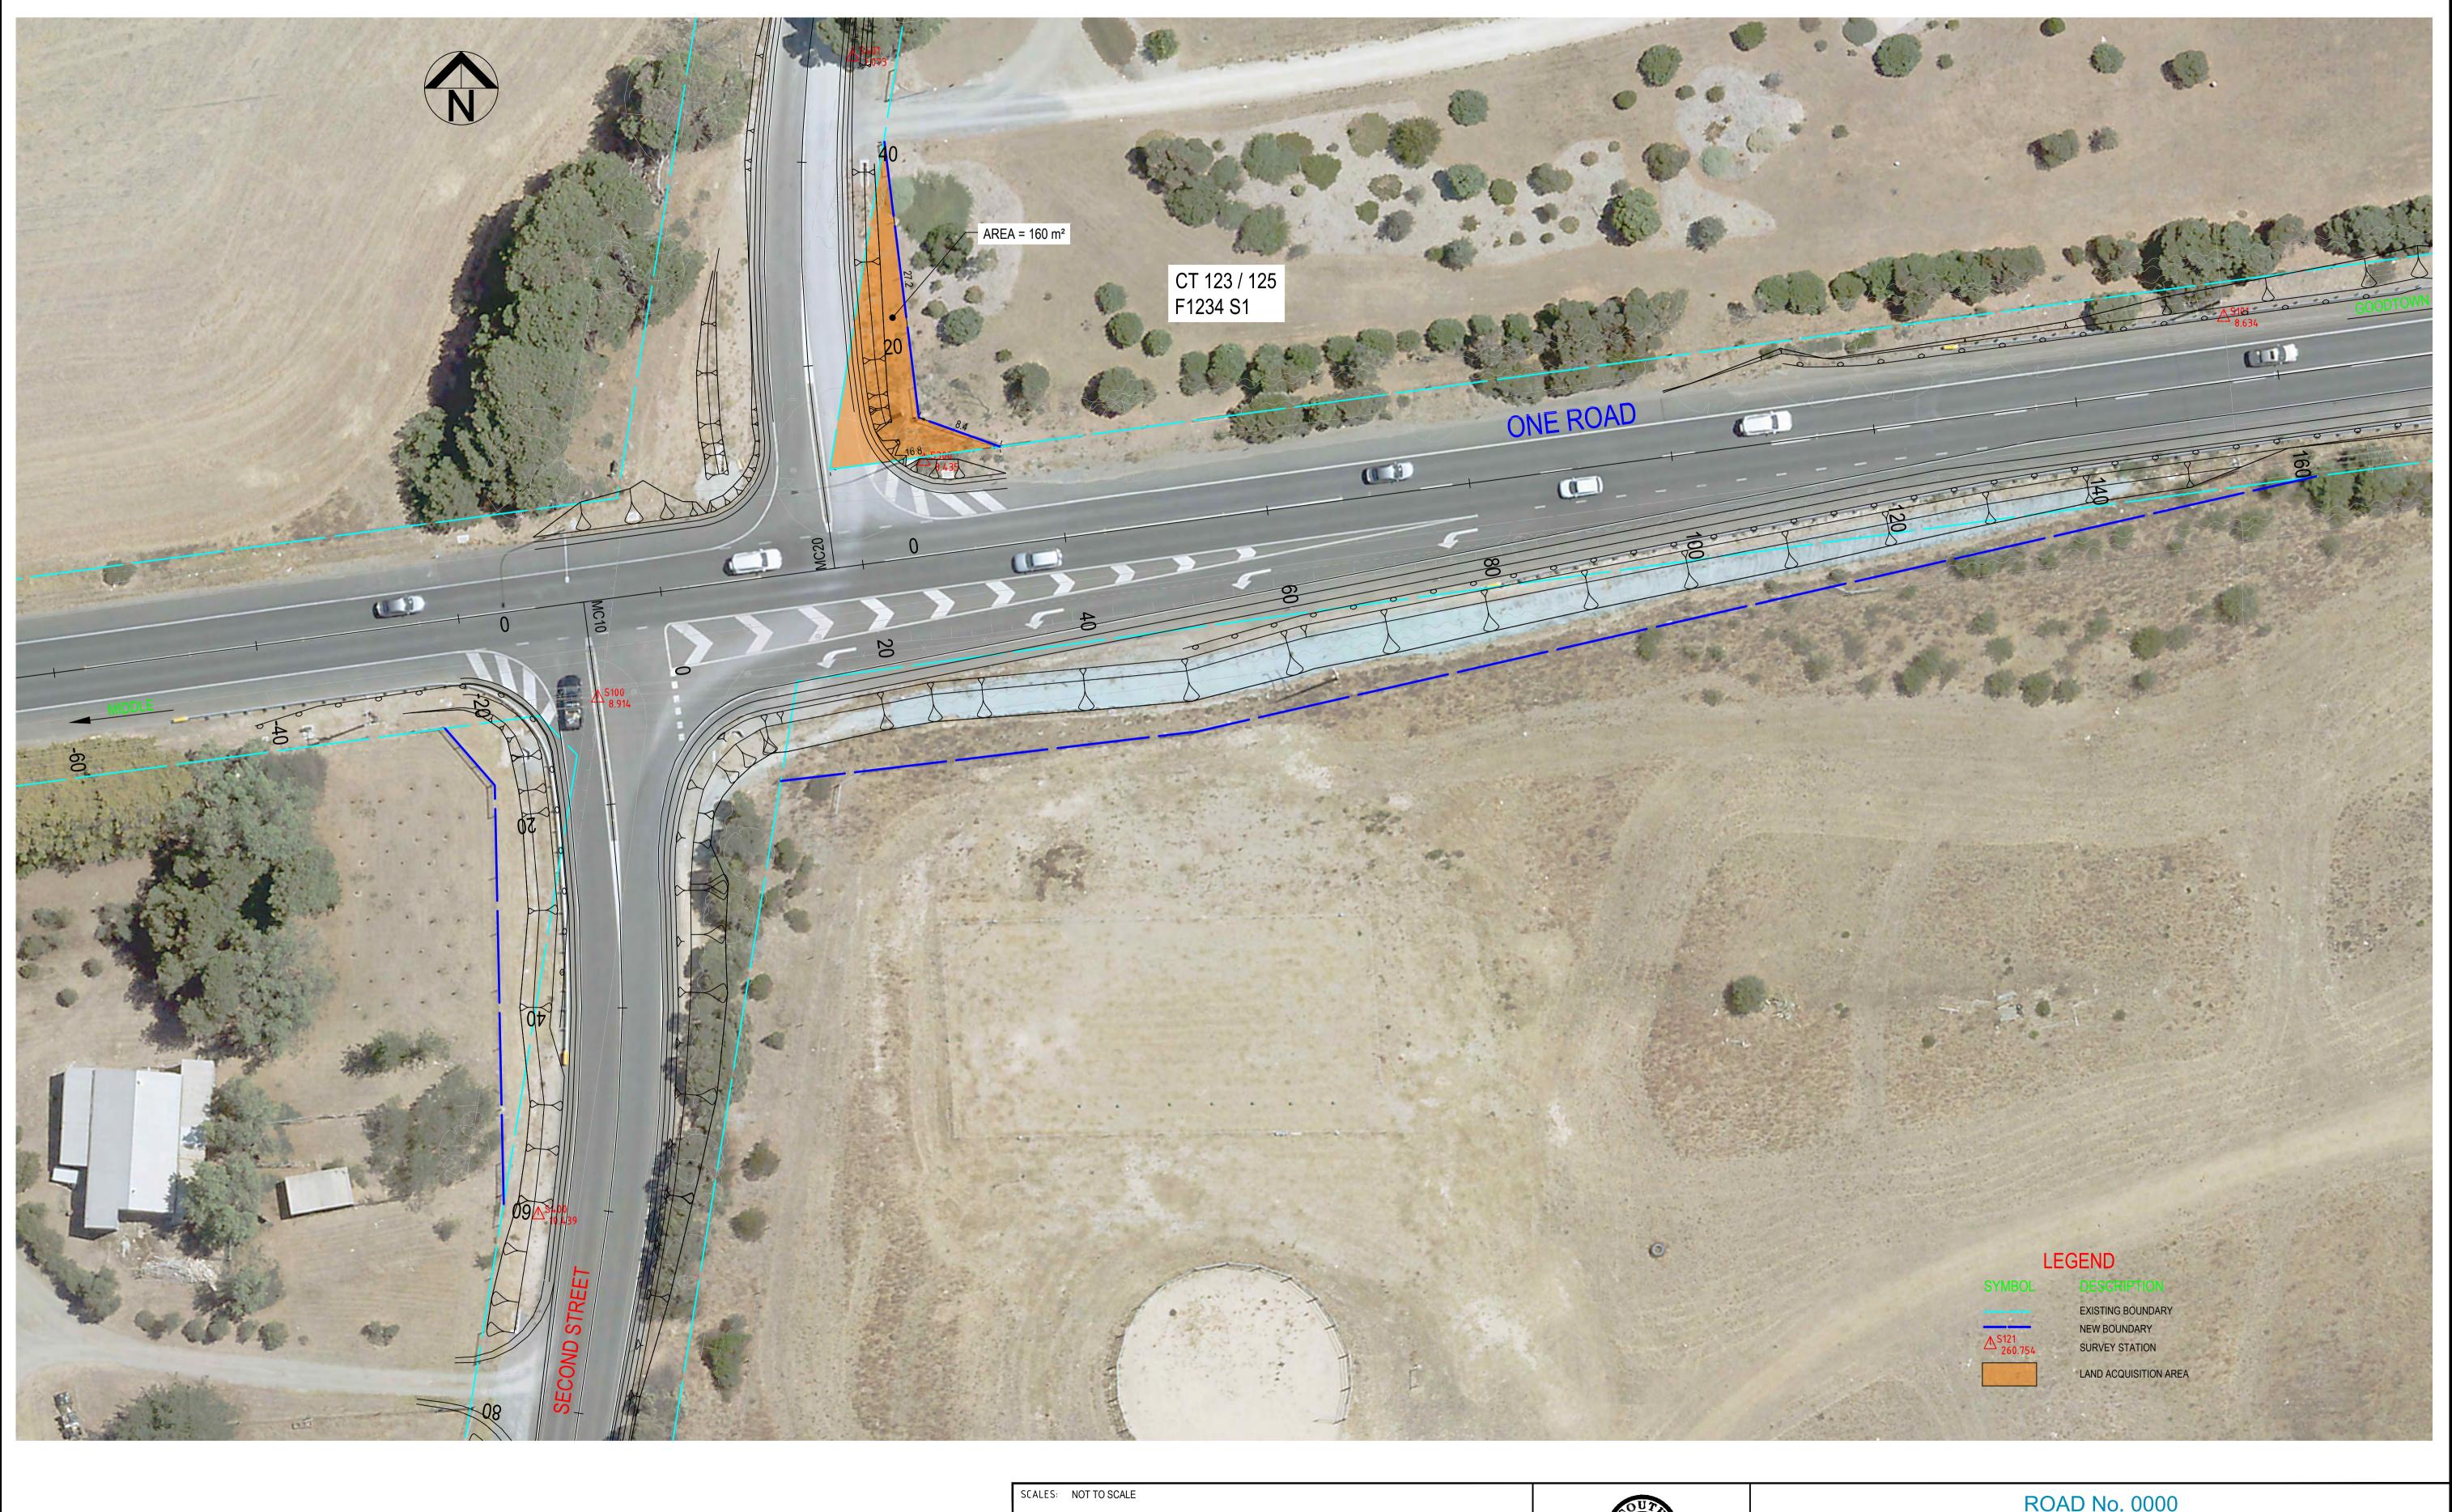

LOCALITY PLAN

NOT TO SCALE

| LAND ACQUISITION |                     |                 |             |                      |                   |                          |  |  |  |
|------------------|---------------------|-----------------|-------------|----------------------|-------------------|--------------------------|--|--|--|
| SITE ID          | SITE LOCATION       | CT/VOLUME/FOLIO | PLAN PARCEL | TOTAL LAND AREA (m²) | LAND AQUIRED (m²) | TOTAL RESIDUAL LAND (m²) |  |  |  |
| 1                | SOUTH WEST PROPERTY | CT 1234 / 123   | F1234 A1    | 150,000              | 216               | 149,784                  |  |  |  |
| 2                | SOUTH EAST PROPERTY | CT 1235 / 124   | F1234 A2    | 220,000              | 957               | 219,043                  |  |  |  |
| 3                | NORTH EAST PROPERTY | CT 1236 / 125   | F1234 S1    | 23,000               | 160               | 22,840                   |  |  |  |

SYMBOL DESCRIPTION

EXISTING BOUNDARY NEW BOUNDARY SURVEY STATION

LAND ACQUISITION AREA

| SCALES: NOT TO SCALE |               |    | \$OUT!     | ROAD No. 0000                               |                                     |             |             |           |                    |         |
|----------------------|---------------|----|------------|---------------------------------------------|-------------------------------------|-------------|-------------|-----------|--------------------|---------|
|                      |               |    | ZOTRALE.   | ONE ROAD JUNCTION                           |                                     |             |             |           |                    |         |
|                      |               |    |            | Government<br>of South Australia            | SECOND STREET LAND ACQUISITION PLAN |             |             |           |                    |         |
| A FC                 | DR DISCUSSION | XX | XX.XX.XXXX | Department for Infrastructure and Transport | DESIGNED XXX                        | DRAFTED YYY | CHECKED ZZZ | PATCHS No | SKETCH No.  1 OF 4 | AMEND I |

ROAD No. 0000
ONE ROAD
JUNCTION
SECOND STREET
LAND ACQUISITION PLAN

POR DISCUSSION

XX XXXXXXX

A FOR DISCUSSION

XX XXXXXXX

AMENDMENT DESCRIPTION

BY DATE ALL DIMENSIONS ARE IN METRES UNLESS SHOWN OTHERWISE

ROAD No. 0000
ONE ROAD
JUNCTION
SECOND STREET
LAND ACQUISITION PLAN