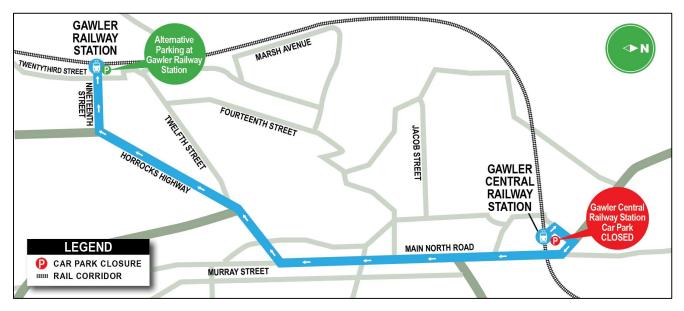

## Gawler Central Railway Station – Car Park (Park 'n' Ride) Temporary Closure

The Gawler Rail Electrification Project would like to advise the Gawler Central Railway Station Car Park (Park 'n' Ride) will be closed **from Monday**, **1 March and will re-open on Monday**, **11 October 2021**.

The closure of this car park is required for construction activities associated with the Gawler Rail Electrification Project.

During the closure, Adelaide Metro customers can utilise the Park 'n' Ride car park at the Gawler Railway Station (refer to map).