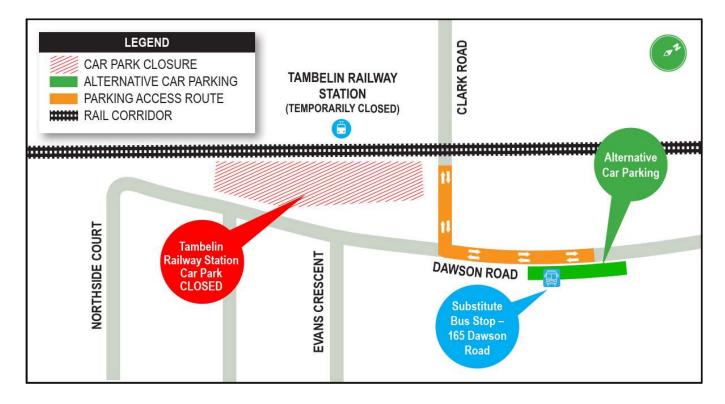

## Tambelin Railway Station Car Park (Park'n'Ride) Temporary Closure

To facilitate the construction of the Gawler Rail Electrification Project, would like to advise the Tambelin Railway Station Car Park (Park 'n' Ride) will be closed **from Monday, 29 March 2021 and will re-open upon project completion in late 2021.** 

During the closure, Adelaide Metro customers can utilise alternative on-street car parking on Dawson Road, Evanston Gardens. The nearest Adelaide Metro substitute bus stop is located at Stop 165 Dawson Road (refer to map).