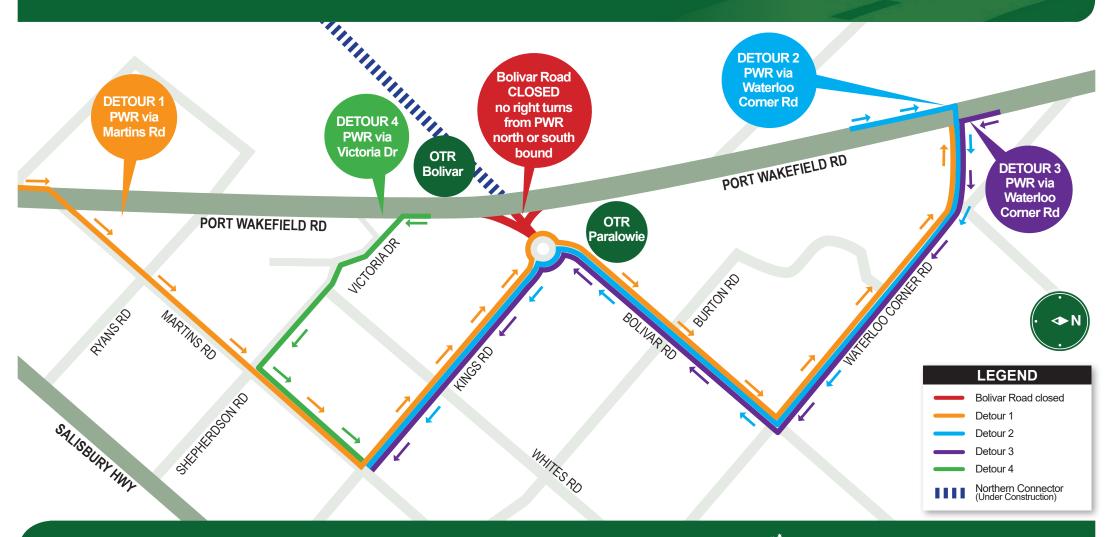

### Bolivar Road, Paralowie, night works - closure and detours

As part of the Northern Connector Project, night works will be undertaken at the Port Wakefield and Bolivar Roads intersection, requiring Bolivar Road to be closed between Port Wakefield Road and the new Bolivar and Kings Road roundabout.

**Traffic management:** Access to Bolivar and Kings Roads, Paralowie, from Port Wakefield Road will be maintained via detours from Martins Road, Waterloo Corner Road and Victoria Drive (refer to map).

### **Detour options:**

Detour 1: From north bound Port Wakefield Road detour via Martins Road.

Detour 2: From north bound Port Wakefield Road detour via Waterloo Corner Road.

**Detour 3:** From south bound Port Wakefield Road detour via Waterloo Corner Road.

**Detour 4**: From south bound Port Wakefield Road detour via Victoria Drive.

Access to the Paralowie On The Run (OTR) will be temporarily closed during these works with access maintained via Port Wakefield Road.