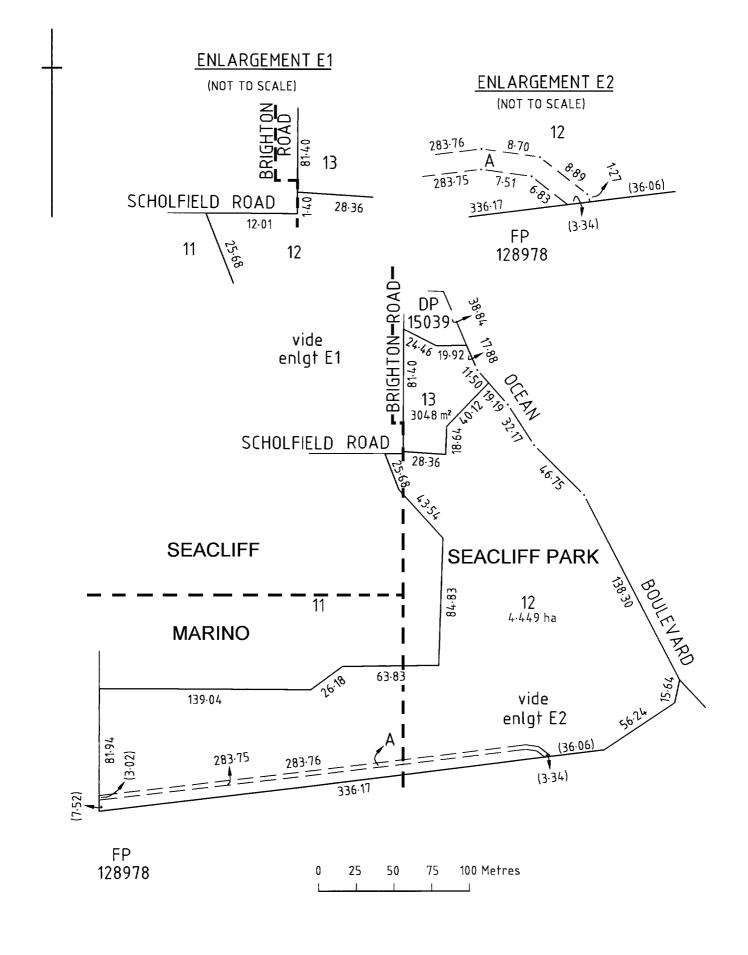

## **Description of Land**

ALLOTMENT 12 DEPOSITED PLAN 17780 IN THE AREA NAMED SEACLIFF PARK HUNDRED OF NOARLUNGA

### Easements

SUBJECT TO EASEMENT(S) OVER THE LAND MARKED A TO THE COUNCIL FOR THE AREA (T 5117050)