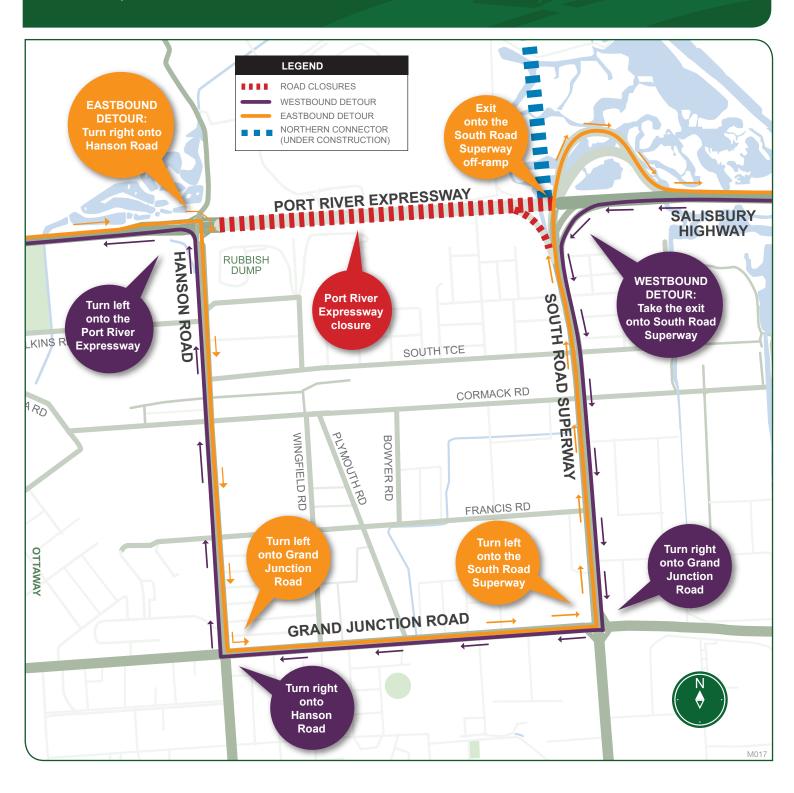

## Northern Connector Project

Port River Expressway weekend closure and detours, 20 September to 23 September.

The Port River Expressway (PREXY) will be closed to traffic in both directions between Hanson Road and the Salisbury Highway in the vicinity of the South Road Superway for one weekend.

The closure will occur, weather permitting from:

7pm Friday 20 September, continuously until 5am Monday 23 September 2019.

This closure will facilitate trenching for the new underground services along PREXY and ongoing construction works for the Southern Interchange. Once complete this Interchange will connect the Northern Connector to the South Road Superway, PREXY and Salisbury Highway.

Access will be maintained via two detours, refer to maps.

Signage and traffic management will be in place to advise of the changed conditions and direct motorists through the detours.

Delays may be experienced, so please plan ahead.

## Port River Expressway closure

Friday 20 September to Monday 23 September 2019

**Detour option** 

For further information

VIsit: dpti.sa.gov.au/northernconnector Email: northernconnector@lendlease.com

Call: 1300 916 221