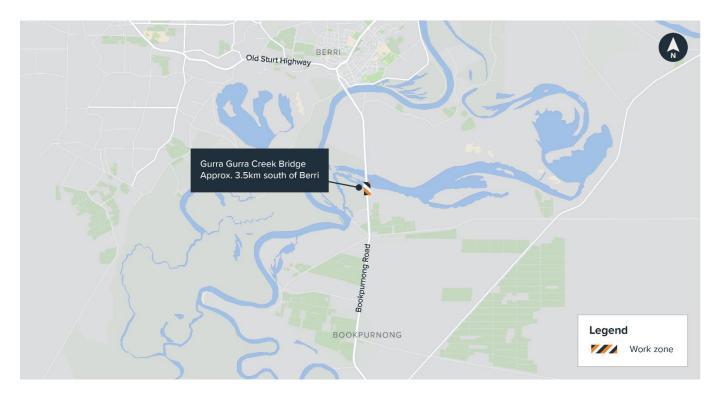

# Gurra Gurra Creek Bridge – location map

# What's happening

We are undertaking repair works on the Gurra Gurra Creek Bridge, located on Bookpurnong Road, and on the River Murray Flood Plain Bridges, located on Sturt Highway between Renmark and Paringa. See map overleaf for more information.

#### Where

Gurra Gurra Creek Bridge, Bookpurnong Road.

River Murray Flood Plain Bridges, Sturt Highway between Renmark and Paringa.