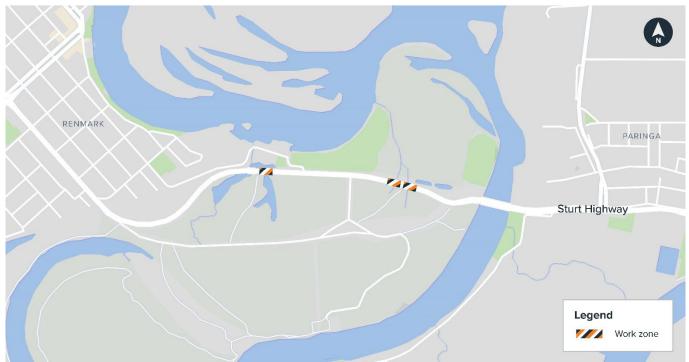

# **River Murray Flood Plain Bridges – location map**

# What's happening

We are undertaking repair works on the Gurra Gurra Creek Bridge, located on Bookpurnong Road, and on the River Murray Flood Plain Bridges, located on Sturt Highway between Renmark and Paringa. See map overleaf for more information.

#### Where

Gurra Gurra Creek Bridge, Bookpurnong Road.

River Murray Flood Plain Bridges, Sturt Highway between Renmark and Paringa.