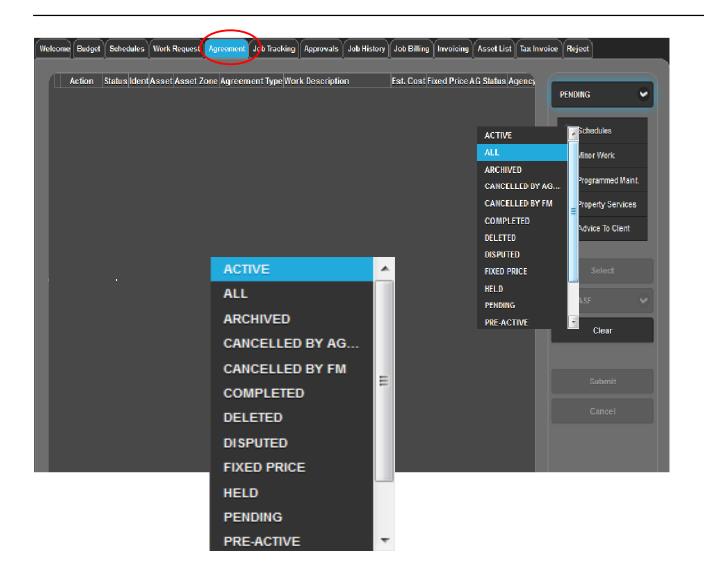

## **Action Options Pick List**

The *Action Options Pick List* displays a variety of available selections. Not all options are available for all Users.

Cancelled by Agency | Displays all jobs cancelled by the Agency.

Cancelled by FM Displays all jobs cancelled by FM's to DPTI Building Management

Contract Managers.

**Disputed** Displays all jobs currently in dispute.

**Fixed Price** Displays jobs with a Fixed Price pending.

**Held** Displays all jobs on <u>hold</u> pending further information (e.g. budget

approval).

**Pending** Displays new work waiting to be released. This is the default status.

**Pre-Active** Not yet allocated a Job Number and sent to the FM for action.

Released After release and before being sent to the FM during normal nightly

processing.

## Note:

DPTI Contract Managers have additional choices available such as:

- Active
- All
- Archived and;
- Completed.