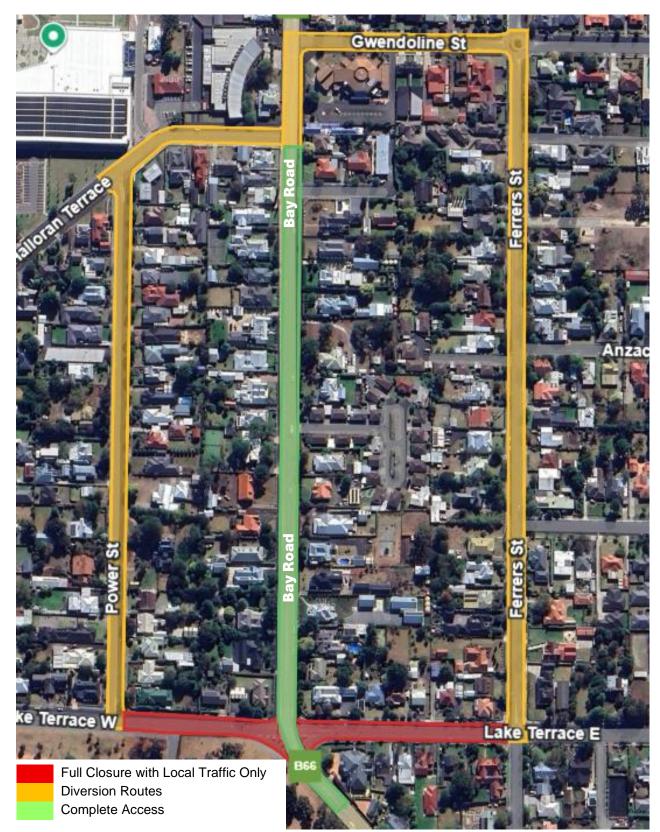

To accommodate this, there will be a road closure along Lake Terrace on both the Eastern and Western side of the intersection with diversion routes and local traffic access only. Please find diversion route on back of sheet for reference.

## **Traffic Management Plan**