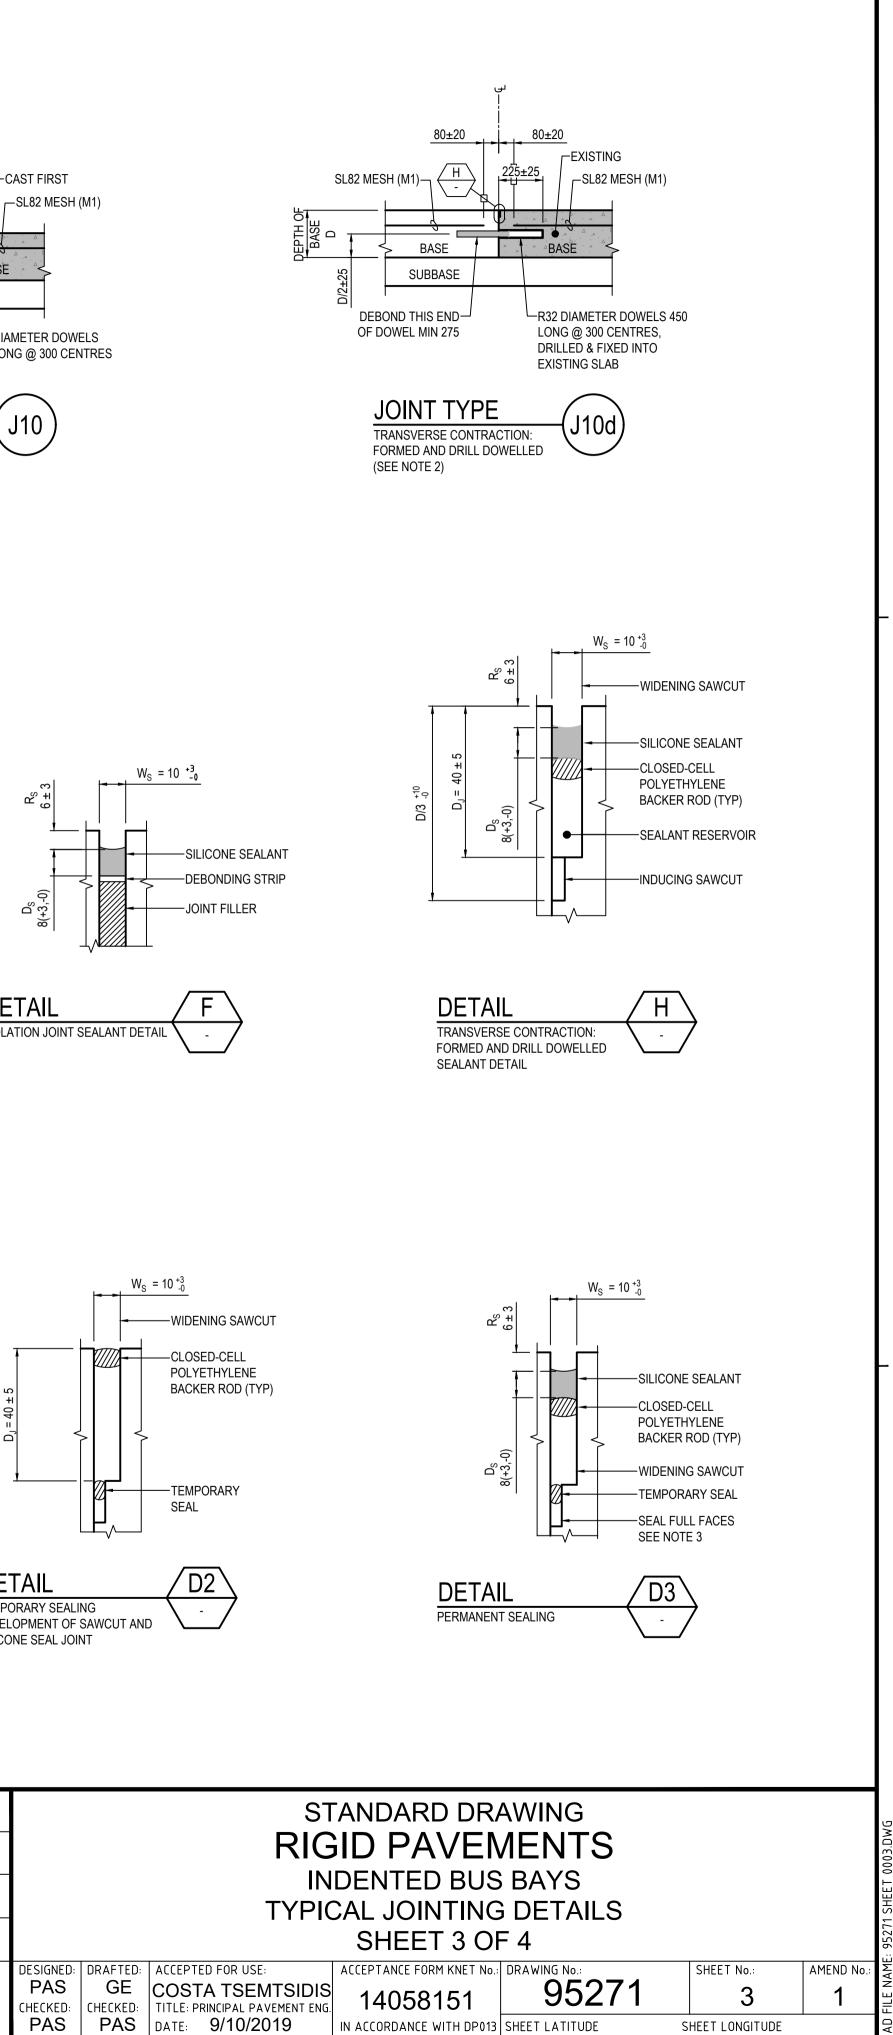

|                                          | SOUTA                                                   | PROJECT No.:                         | FILE No.:  |                  |                 |      |
|------------------------------------------|---------------------------------------------------------|--------------------------------------|------------|------------------|-----------------|------|
|                                          |                                                         | DESIGN No.:                          | SURVEY No: |                  |                 |      |
|                                          | TRA                                                     | PROJECT START ROAD RUNNING DISTANCE: |            |                  |                 |      |
|                                          | Government<br>of South Australia                        | PROJECT END ROAD RUNNING DISTANCE:   |            | -                |                 |      |
|                                          | Department of Planning,<br>Transport and Infrastructure | SCALES:                              | TO SCALE   | DESIGNED:<br>PAS |                 | CO   |
| 100 MILLIMETRES ON ORIGINAL DRAWING ► AL | ALL DIMENSIONS ARE IN METRES UNLESS SHOWN OTHERWISE     |                                      | JUUNEL     | CHECKED:<br>PAS  | CHECKED:<br>PAS | DATE |
|                                          |                                                         |                                      |            |                  |                 |      |