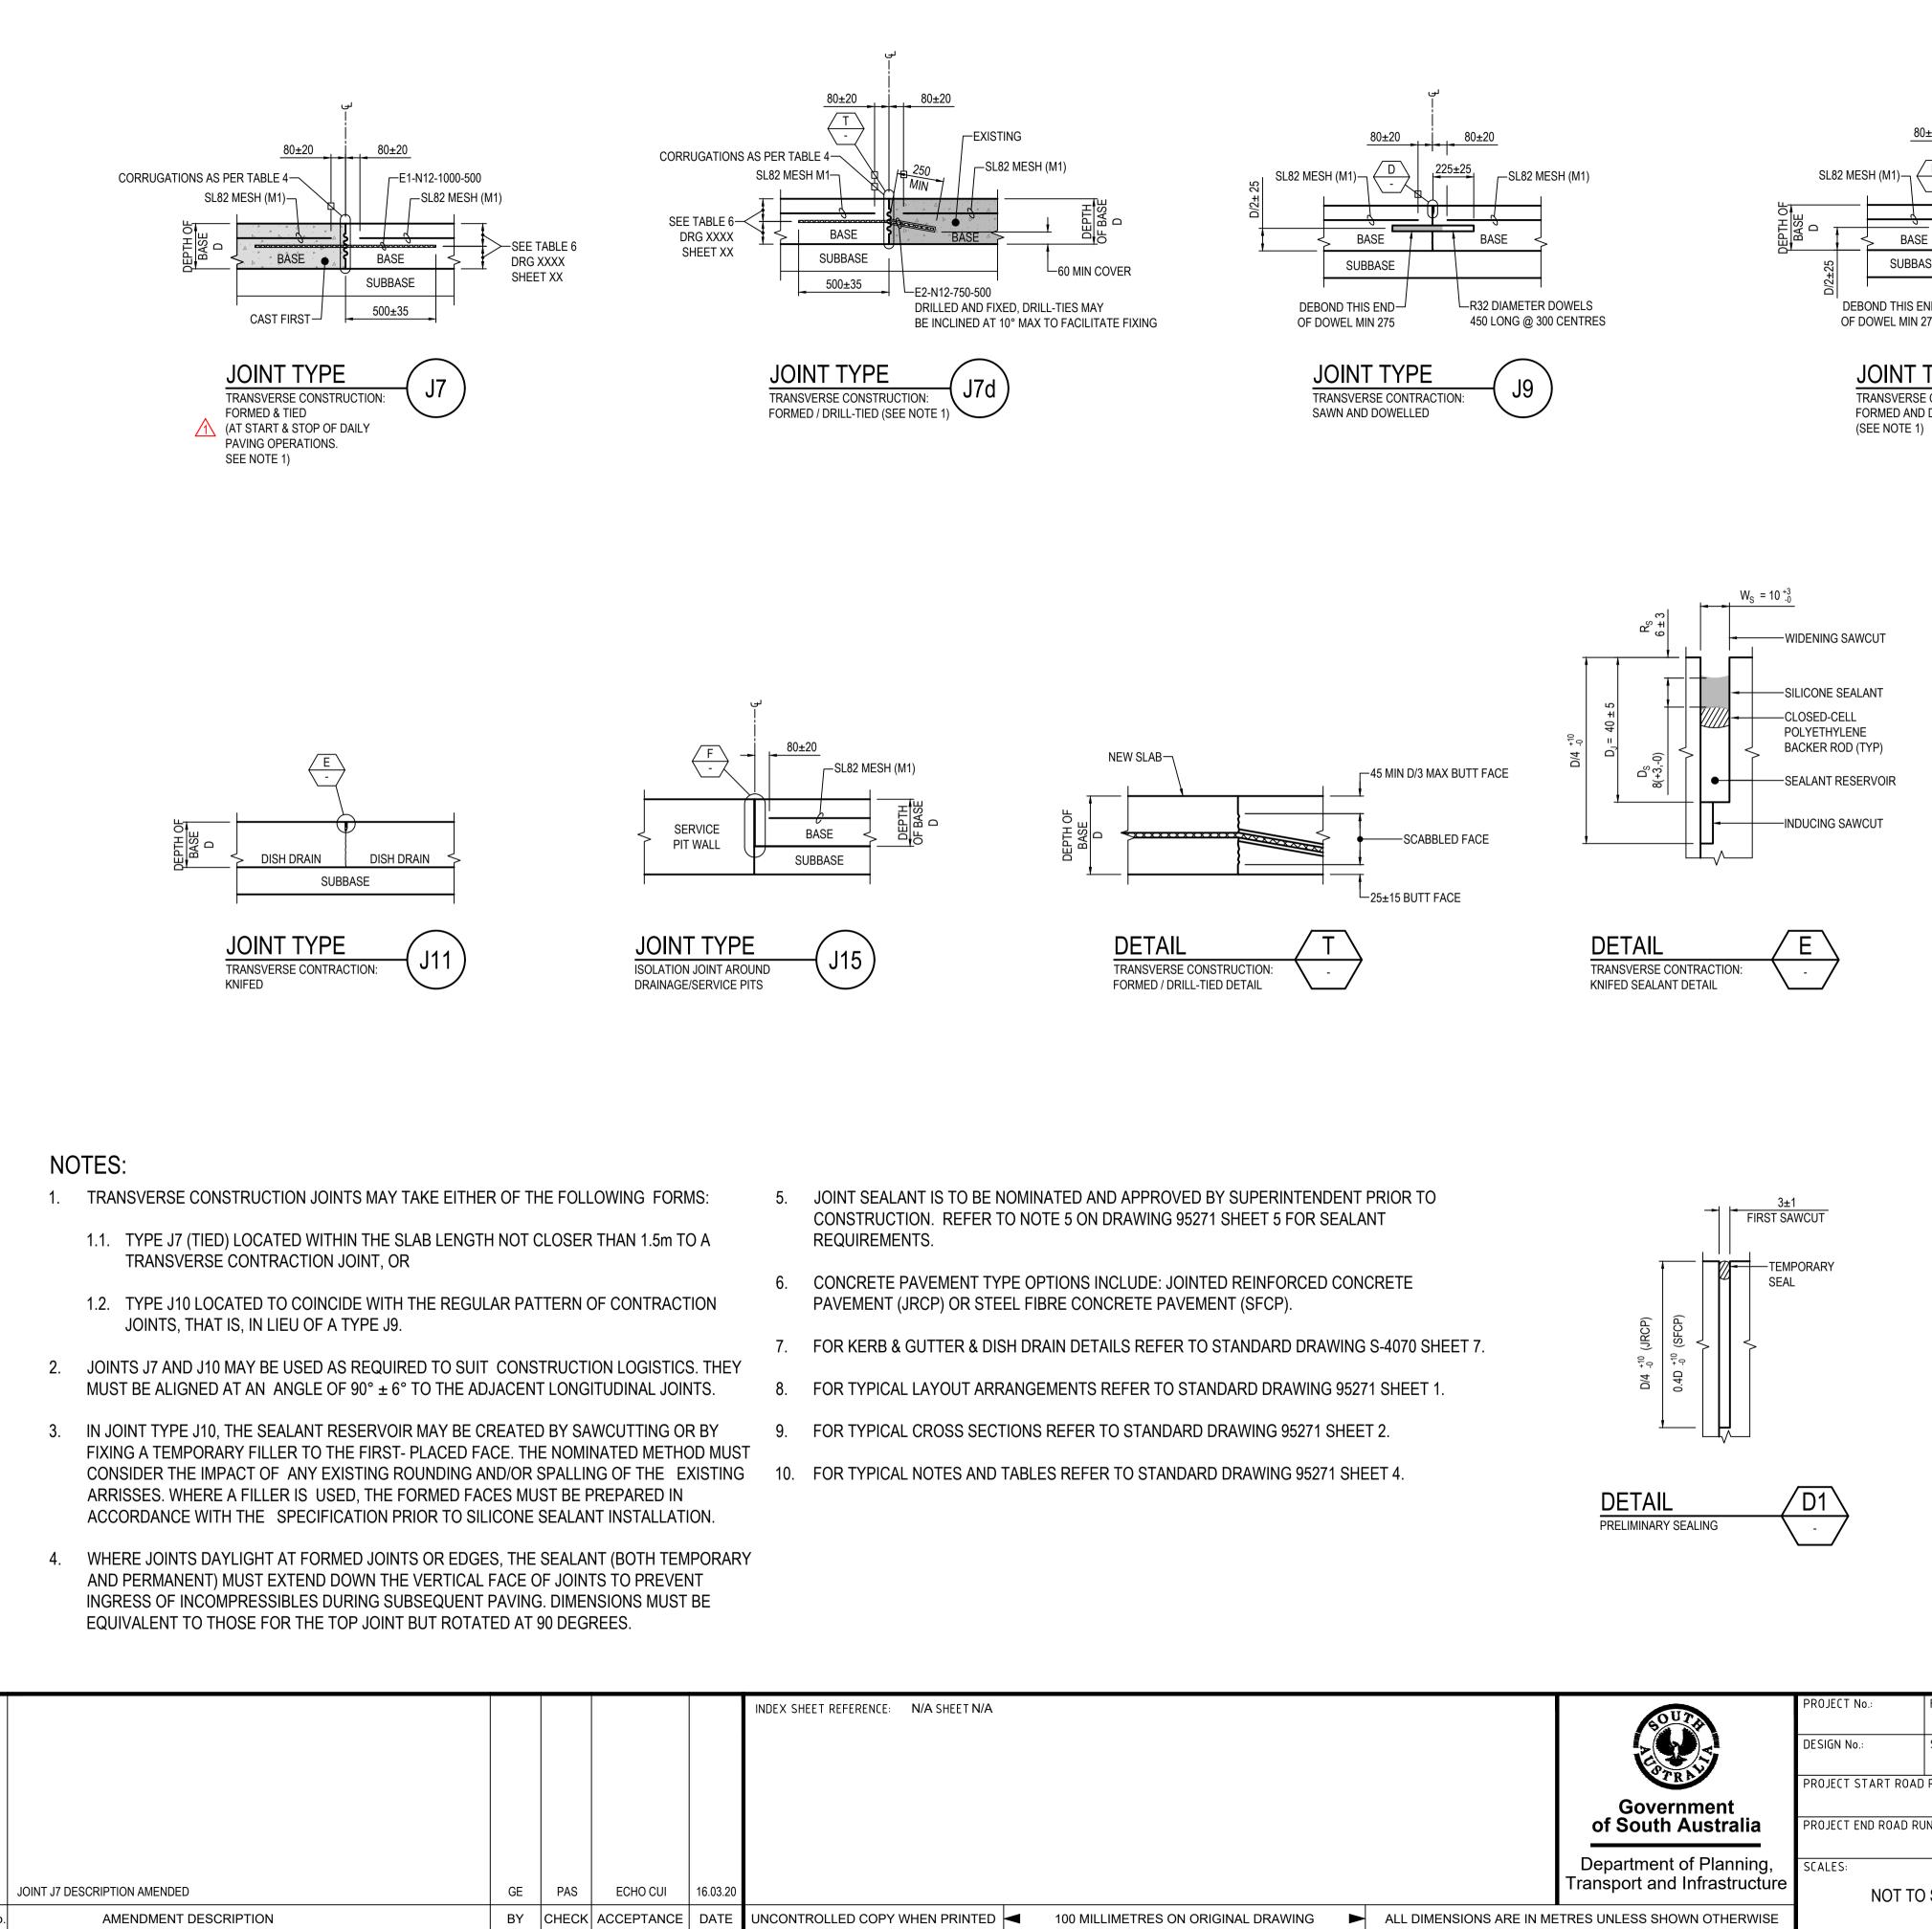

|                                          | SOUTA                                                   | PROJECT No.:                         | FILE No.:  |                  |                 |      |
|------------------------------------------|---------------------------------------------------------|--------------------------------------|------------|------------------|-----------------|------|
|                                          |                                                         | DESIGN No.:                          | SURVEY No: |                  |                 |      |
|                                          | TRA                                                     | PROJECT START ROAD RUNNING DISTANCE: |            |                  |                 |      |
|                                          | Government<br>of South Australia                        | PROJECT END ROAD RUNNING DISTANCE:   |            | -                |                 |      |
|                                          | Department of Planning,<br>Transport and Infrastructure | SCALES:                              | TO SCALE   | DESIGNED:<br>PAS |                 | CO   |
| 100 MILLIMETRES ON ORIGINAL DRAWING ► AL | ALL DIMENSIONS ARE IN METRES UNLESS SHOWN OTHERWISE     |                                      | JUUNEL     | CHECKED:<br>PAS  | CHECKED:<br>PAS | DATE |
|                                          |                                                         |                                      |            |                  |                 |      |