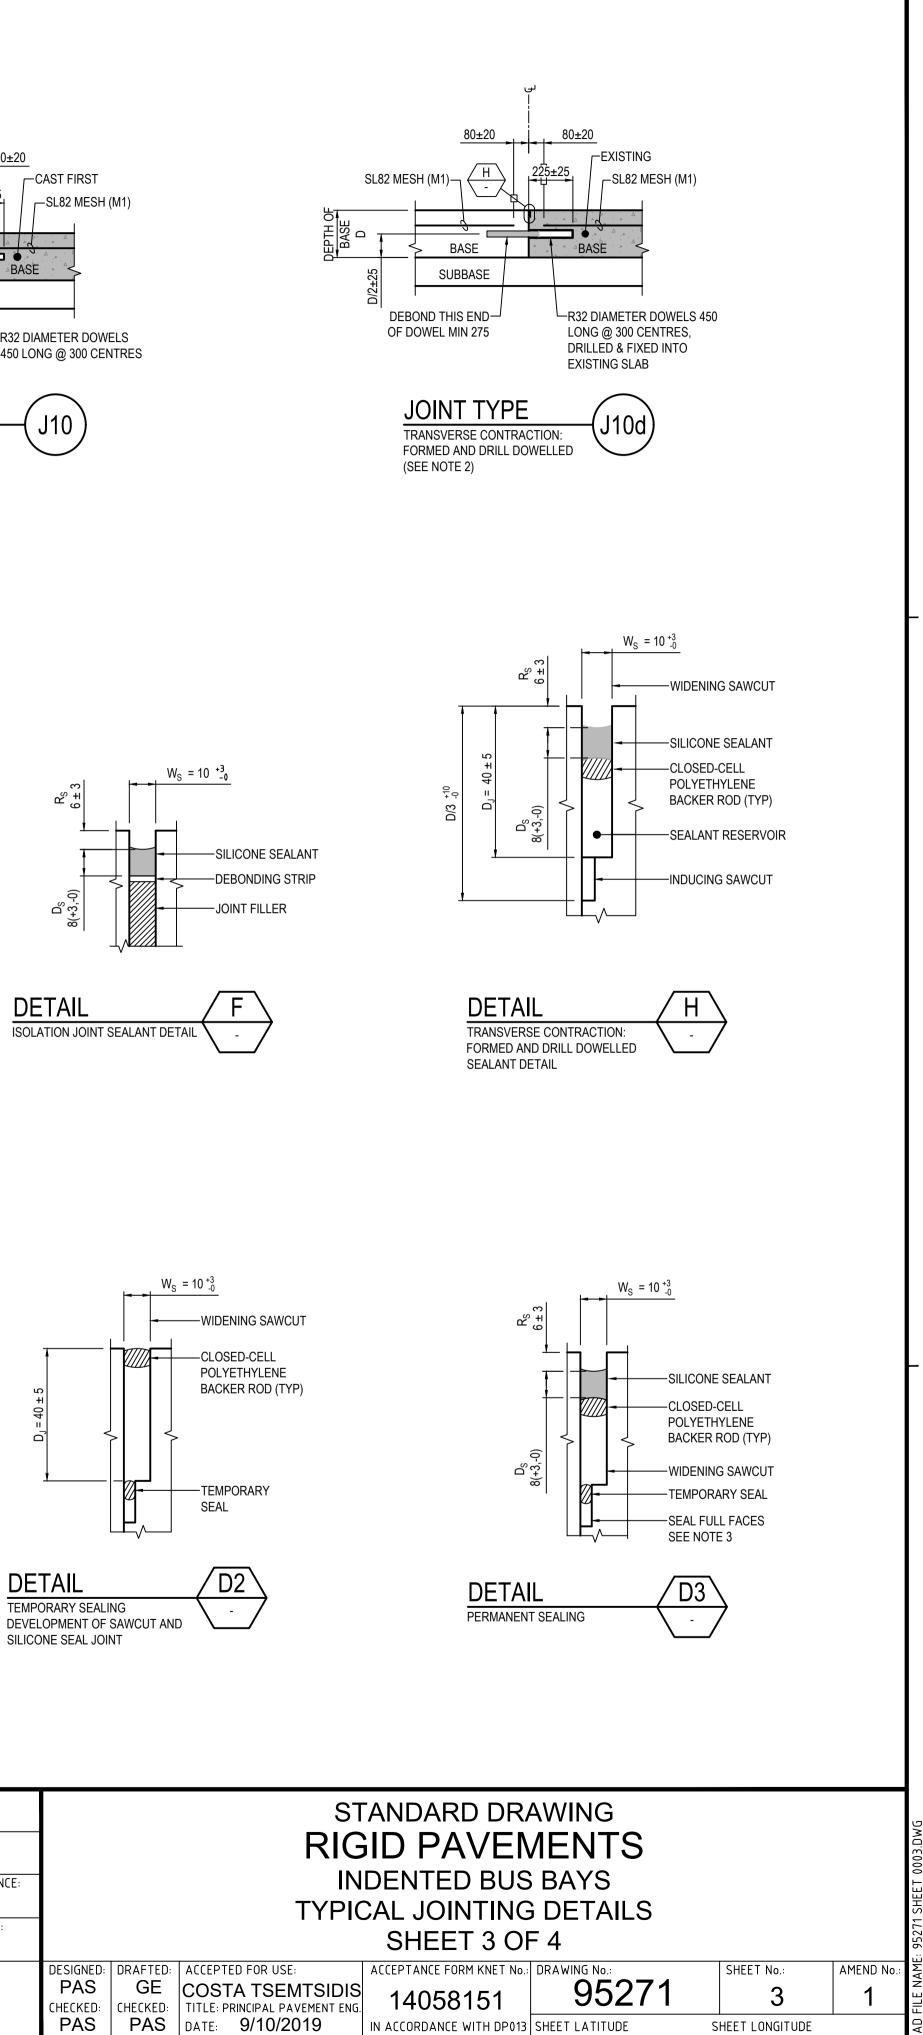

|                                          | SOUTA                                                   | PROJECT No.:                         | FILE No.:  |                  |                 |      |
|------------------------------------------|---------------------------------------------------------|--------------------------------------|------------|------------------|-----------------|------|
|                                          |                                                         | DESIGN No.:                          | SURVEY No: |                  |                 |      |
|                                          | TRA                                                     | PROJECT START ROAD RUNNING DISTANCE: |            |                  |                 |      |
|                                          | Government<br>of South Australia                        | PROJECT END ROAD RUNNING DISTANCE:   |            | -                |                 |      |
|                                          | Department of Planning,<br>Transport and Infrastructure | SCALES:                              | TO SCALE   | DESIGNED:<br>PAS |                 | CO   |
| 100 MILLIMETRES ON ORIGINAL DRAWING ► AL | ALL DIMENSIONS ARE IN METRES UNLESS SHOWN OTHERWISE     |                                      | JUUNEL     | CHECKED:<br>PAS  | CHECKED:<br>PAS | DATE |
|                                          |                                                         |                                      |            |                  |                 |      |