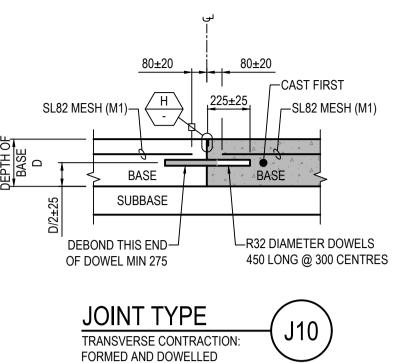

|                                          | SOUTA                                                   | PROJECT No.:                         | FILE No.:  |                  |                 |      |
|------------------------------------------|---------------------------------------------------------|--------------------------------------|------------|------------------|-----------------|------|
|                                          |                                                         | DESIGN No.:                          | SURVEY No: |                  |                 |      |
|                                          | TRA                                                     | PROJECT START ROAD RUNNING DISTANCE: |            |                  |                 |      |
|                                          | Government<br>of South Australia                        | PROJECT END ROAD RUNNING DISTANCE:   |            | -                |                 |      |
|                                          | Department of Planning,<br>Transport and Infrastructure | SCALES:                              | TO SCALE   | DESIGNED:<br>PAS |                 | CO   |
| 100 MILLIMETRES ON ORIGINAL DRAWING ► AL | ALL DIMENSIONS ARE IN METRES UNLESS SHOWN OTHERWISE     |                                      | JUUNEL     | CHECKED:<br>PAS  | CHECKED:<br>PAS | DATE |
|                                          |                                                         |                                      |            |                  |                 |      |