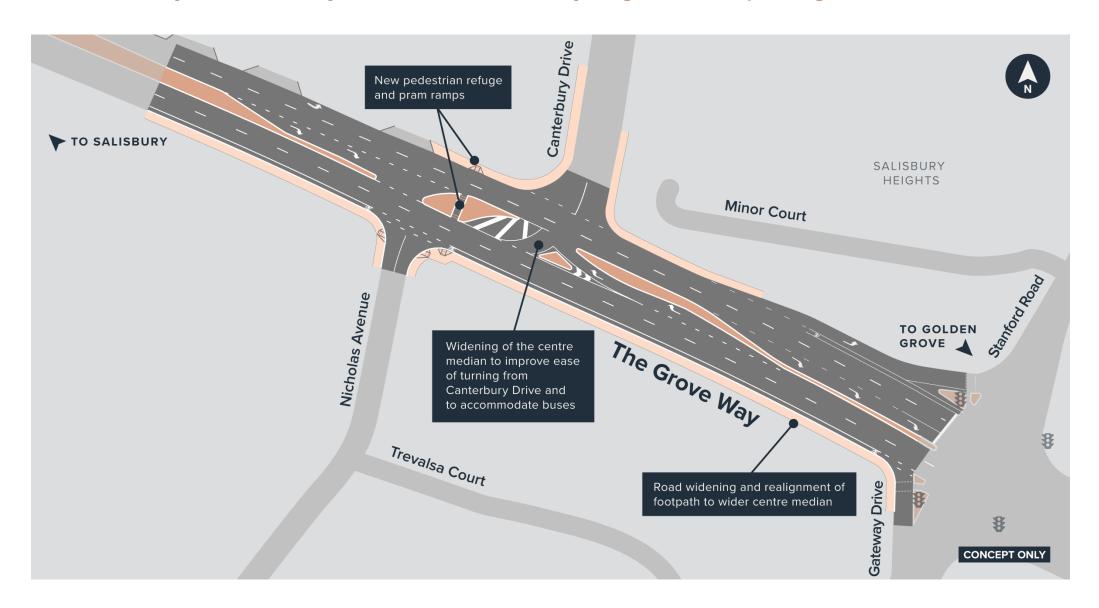

## What's happening

We are upgrading the junctions at The Grove Way and Canterbury Drive and The Grove Way and Green Valley Drive in Salisbury Heights. The upgrades include:

- Widening the centre median to facilitate safer right turns from Green Valley Drive.
- Road widening and footpath realignment to accommodate the expanded median.
- Installation of a new pedestrian refuge and pram ramps for improved accessibility and safety.

# The Grove Way and Canterbury Drive Junction, Salisbury Heights – Concept Design