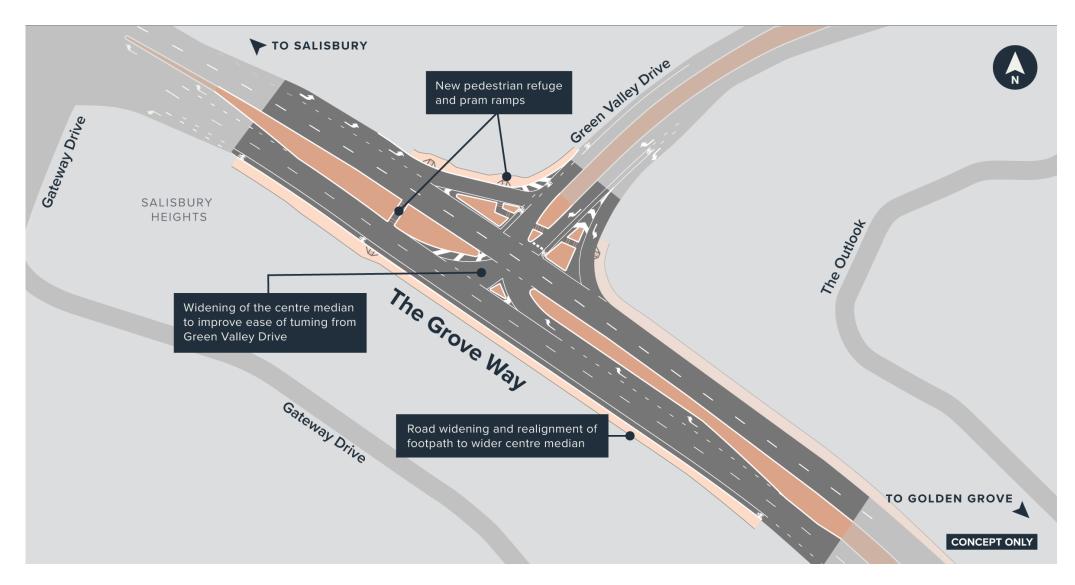

## What's happening

We are upgrading the junctions at The Grove Way and Canterbury Drive and The Grove Way and Green Valley Drive in Salisbury Heights. The upgrades include:

- Widening the centre median to facilitate safer right turns from Green Valley Drive.
- Road widening and footpath realignment to accommodate the expanded median.
- Installation of a new pedestrian refuge and pram ramps for improved accessibility and safety.

# The Grove Way and Green Valley Drive Junction, Salisbury Heights – Concept Design