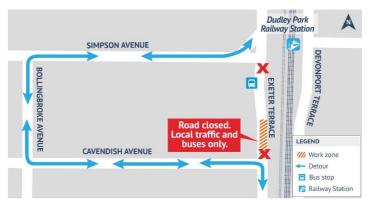

## Station Refresh Program Works Dudley Park Railway Station Exeter Terrace daytime closures from Monday, 27 June 2022.

As part of the pedestrian crossing upgrades currently underway at Dudley Park Railway Station, **Exeter Terrace, between Simpson Avenue and Cavendish Avenue, will temporarily close between 7am and 5.30pm, Monday to Friday.** These temporary closures will start from Monday, 27 June 2022 and occur for approximately three weeks.

Access will be maintained for local residents and bus services.

Please take care and observe detour and traffic management signage and workers when travelling through the area.

Community and Stakeholder Engagement Team