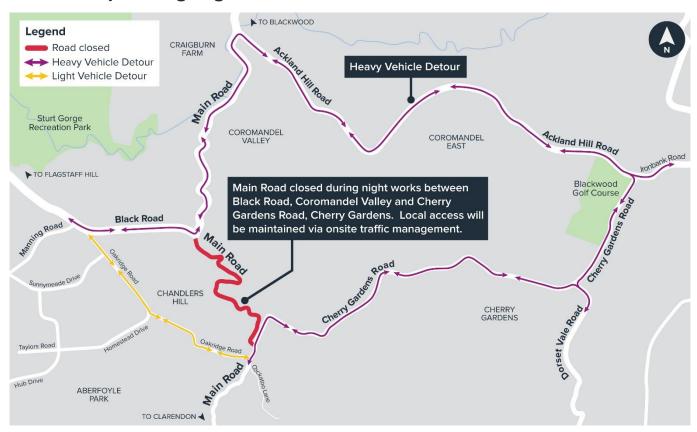

## How this affects you:

During night works, Main Road between Black Road and Cherry Gardens Road will remain temporarily closed, with detours in place. Local access for residents will continue to be maintained by onsite traffic controllers, with all other light and heavy vehicles required to follow the detours. See detour map for more information. Please note that Main Road will reopen outside night work hours.

### **Detour Map during Night Works**

#### **Detours:**

Heavy vehicles are required to continue to detour via Cherry Gardens Road and Ackland Hill Road during night works.

Reference Number: #21452690