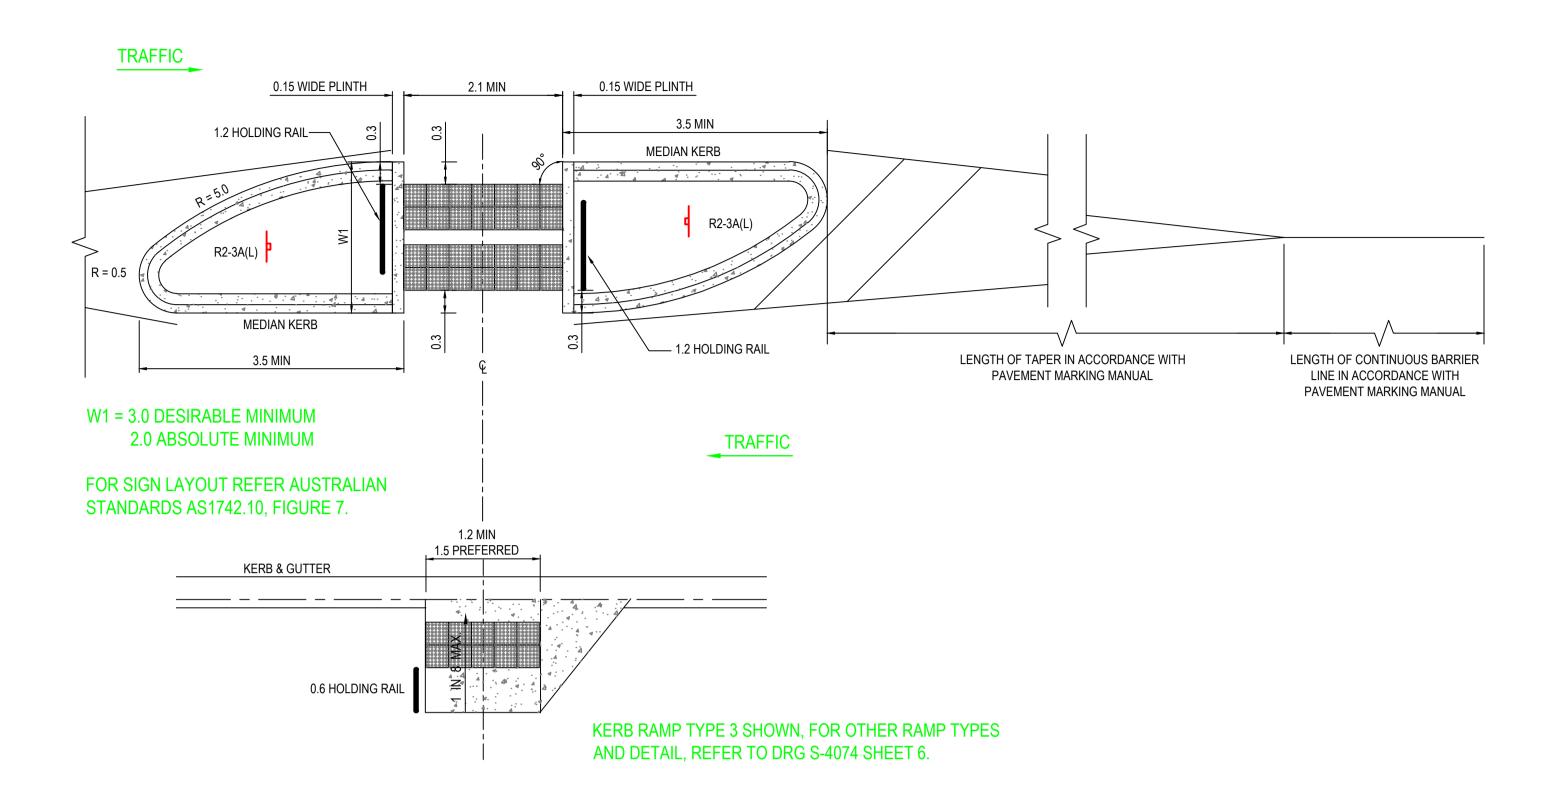

## PEDESTRIAN REFUGE

A PEDESTRIAN REFUGE IS AN 'ISOLATED ISLAND' PROVIDED AS A STAGING AREA FOR PEDESTRIANS CROSSING THE ROAD.

## **▲ NOTES:**

- 1. FOR MEDIAN KERB DETAILS SEE DRG S-4070 SHEET 6.
- 2. A PLINTH 0.15m WIDE TO BE INSTALLED IN CUT OUTS.
- 3. CUTOUTS AND TACTILES MUST BE INSTALLED PARALLEL TO LINE OF TRAVEL.
- 4. FOR RAMP & TACTILE GROUND SURFACE INDICATOR DETAILS SEE DRG S-4074 SHEET 6.
- 5. RAMP SLOPE: WHERE 1 IN 12 CANNOT BE ACHIEVED A MAX OF 1 IN 8 WILL BE ACCEPTED.
- 6. FOR SIGN INSTALLATION DETAILS REFER TO 'MASTER SPECIFICATION, PART RD-LM-C4:SIGN INSTALLATION & RD-LM-S2:SUPPLY OF SIGNS'.
- 7. FOR MEDIAN KERB DETAILS SEE DRG S-4070 SHEET 6,7
- 8. KERB TO BE ONLY MEDIAN TYPE 1 WHEN PROTUBERANCE IS TO BE BACKFILLED WITH CONCRETE (PREFERRED).
- 9. KERB TO BE MEDIAN TYPE 2 WHEN PROTUBERANCE IS TO BE PAVED, LANDSCAPED (LOW LYING)
- 10. NO STOPPING ZONE, 20m ON APPROACH, 5m ON DEPARTURE. (REFUGES & WALKTHROUGHS)

11. ANY DEVIATION FROM THESE STANDARDS DUE TO CONSTRAINTS SHALL BE DISCUSSED WITH CLIENT.

## **DESCRIPTION**

WARNING TACTILE GROUND SURFACE INDICATOR, (WTGSI's) -TILE AREA 0.6 x FULL WIDTH OF RAMP AND CUT OUT (SEE ÁS 1428.4) -INSTALLED IN DIRECTION OF TRAVEL -CONCRETE OR CAST-IN POLYMER (WHITE OR OFF WHITE)

HOLDING RAIL (SEE DRG S-4020 SHEET 1)

#### **TRAFFIC**