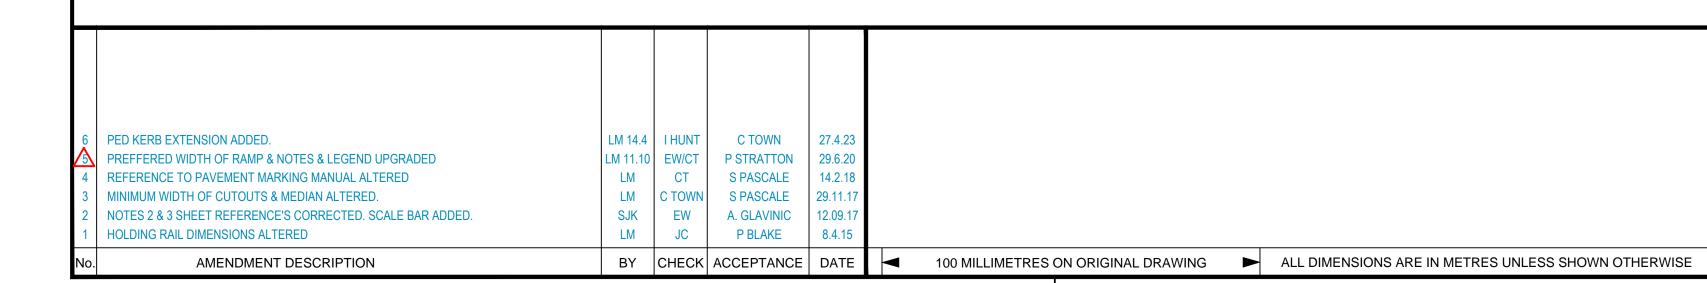

## **▲ NOTES:**

- 1. FOR MEDIAN KERB DETAILS SEE DRG S-4070 SHEET 6.
- 2. A PLINTH 0.15m WIDE TO BE INSTALLED IN CUT OUTS.
- 3. CUTOUTS AND TACTILES MUST BE INSTALLED PARALLEL TO LINE OF TRAVEL.
- 4. FOR RAMP & TACTILE GROUND SURFACE INDICATOR DETAILS SEE DRG S-4074 SHEET 6.
- 5. RAMP SLOPE: WHERE 1 IN 12 CANNOT BE ACHIEVED A MAX OF 1 IN 8 WILL BE ACCEPTED.
- 6. FOR SIGN INSTALLATION DETAILS REFER TO 'MASTER SPECIFICATION, PART RD-LM-C4:SIGN INSTALLATION & RD-LM-S2:SUPPLY OF SIGNS'.
- 7. FOR MEDIAN KERB DETAILS SEE DRG S-4070 SHEET 6,7
- 8. KERB TO BE ONLY MEDIAN TYPE 1 WHEN PROTUBERANCE IS TO BE BACKFILLED WITH CONCRETE (PREFERRED).
- 9. KERB TO BE MEDIAN TYPE 2 WHEN PROTUBERANCE IS TO BE PAVED, LANDSCAPED (LOW LYING)
- 10. NO STOPPING ZONE, 20m ON APPROACH, 5m ON DEPARTURE. (REFUGES & WALKTHROUGHS)

11. ANY DEVIATION FROM THESE STANDARDS DUE TO CONSTRAINTS SHALL BE DISCUSSED WITH CLIENT.