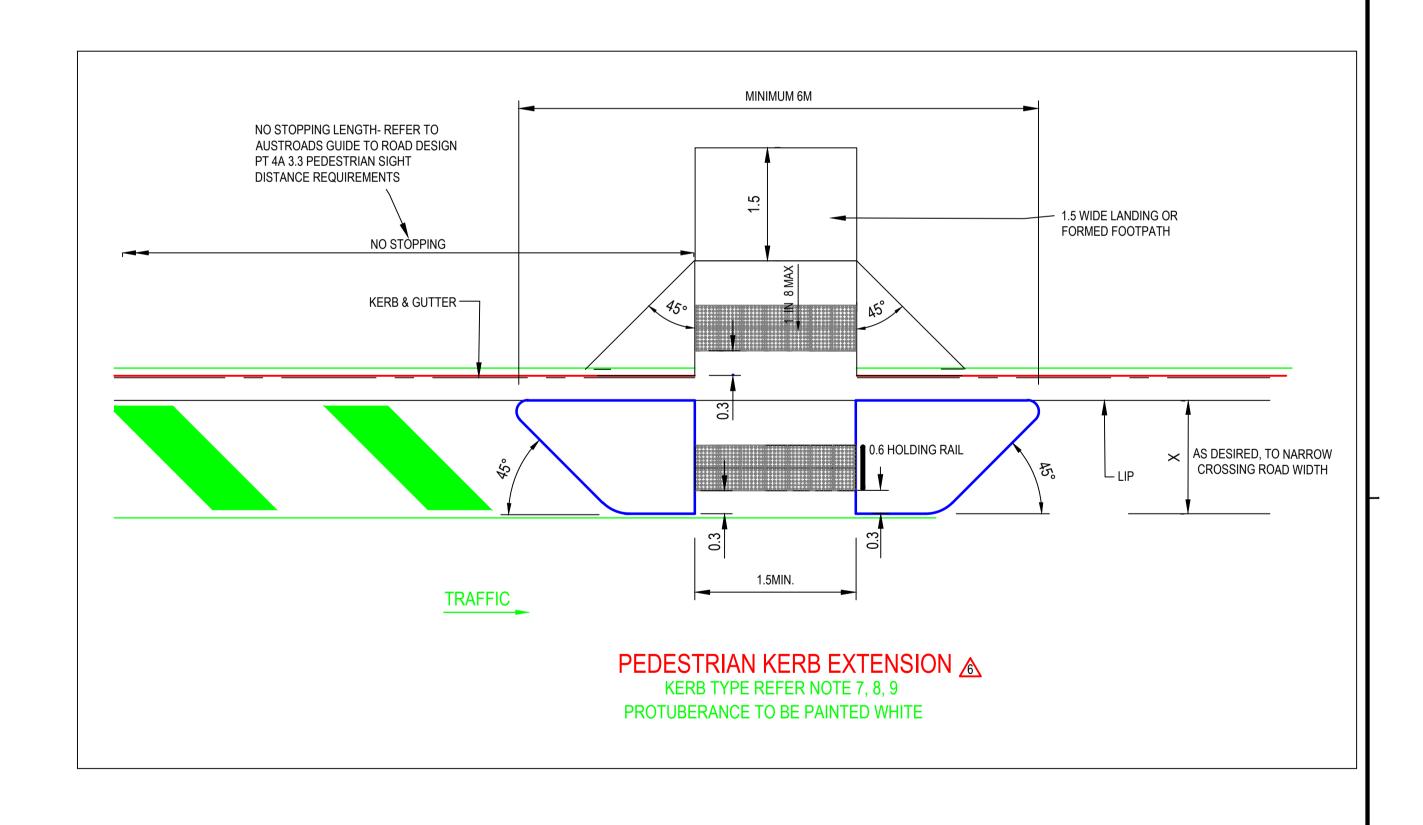

## **▲ NOTES:**

- 1. FOR MEDIAN KERB DETAILS SEE DRG S-4070 SHEET 6.
- 2. A PLINTH 0.15m WIDE TO BE INSTALLED IN CUT OUTS.
- 3. CUTOUTS AND TACTILES MUST BE INSTALLED PARALLEL TO LINE OF TRAVEL.
- 4. FOR RAMP & TACTILE GROUND SURFACE INDICATOR DETAILS SEE DRG S-4074 SHEET 6.
- 5. RAMP SLOPE: WHERE 1 IN 12 CANNOT BE ACHIEVED A MAX OF 1 IN 8 WILL BE ACCEPTED.
- 6. FOR SIGN INSTALLATION DETAILS REFER TO 'MASTER SPECIFICATION, PART RD-LM-C4:SIGN INSTALLATION & RD-LM-S2:SUPPLY OF SIGNS'.
- 7. FOR MEDIAN KERB DETAILS SEE DRG S-4070 SHEET 6,7
- 8. KERB TO BE ONLY MEDIAN TYPE 1 WHEN PROTUBERANCE IS TO BE BACKFILLED WITH CONCRETE (PREFERRED).
- 9. KERB TO BE MEDIAN TYPE 2 WHEN PROTUBERANCE IS TO BE PAVED, LANDSCAPED (LOW LYING)
- 10. NO STOPPING ZONE, 20m ON APPROACH, 5m ON DEPARTURE. (REFUGES & WALKTHROUGHS)

11. ANY DEVIATION FROM THESE STANDARDS DUE TO CONSTRAINTS SHALL BE DISCUSSED WITH CLIENT.