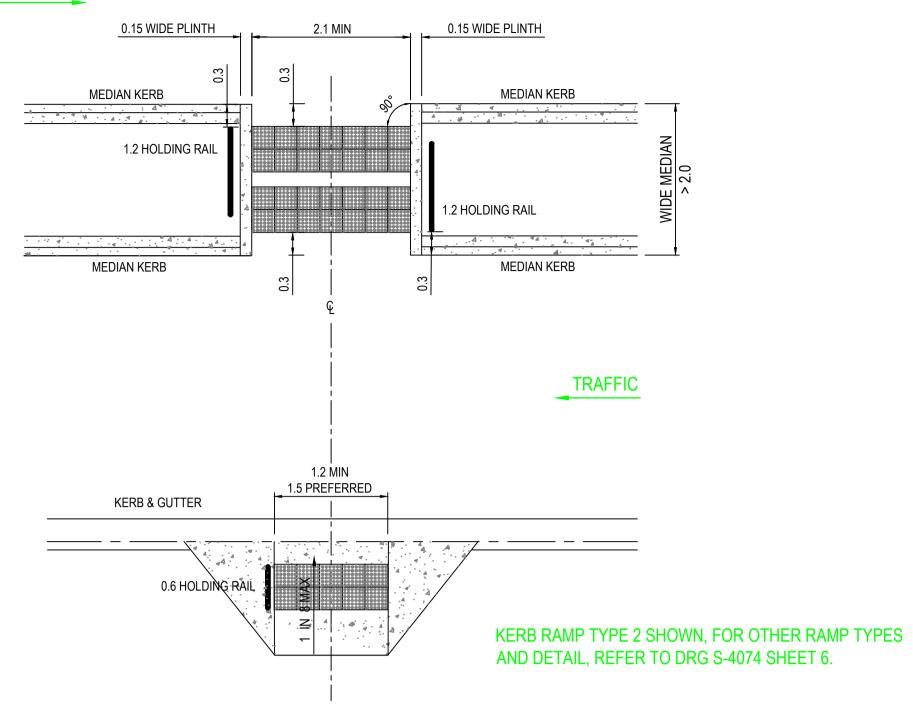

## PEDESTRIAN WALKTHROUGH (>2.0 MEDIAN WIDTH)

A PEDESTRIAN WALKTHROUGH IS A CUT OUT SECTION OF A SOLID RAISED MEDIAN, TO ENABLE PEDESTRIANS, CYCLISTS AND WHEELCHAIR USERS TO CROSS THE ROAD

## **▲ NOTES:**

- 1. FOR MEDIAN KERB DETAILS SEE DRG S-4070 SHEET 6.
- 2. A PLINTH 0.15m WIDE TO BE INSTALLED IN CUT OUTS.
- 3. CUTOUTS AND TACTILES MUST BE INSTALLED PARALLEL TO LINE OF TRAVEL.
- 4. FOR RAMP & TACTILE GROUND SURFACE INDICATOR DETAILS SEE DRG S-4074 SHEET 6.
- 5. RAMP SLOPE: WHERE 1 IN 12 CANNOT BE ACHIEVED A MAX OF 1 IN 8 WILL BE ACCEPTED.
- 6. FOR SIGN INSTALLATION DETAILS REFER TO 'MASTER SPECIFICATION, PART RD-LM-C4:SIGN INSTALLATION & RD-LM-S2:SUPPLY OF SIGNS'.
- 7. FOR MEDIAN KERB DETAILS SEE DRG S-4070 SHEET 6,7
- 8. KERB TO BE ONLY MEDIAN TYPE 1 WHEN PROTUBERANCE IS TO BE BACKFILLED WITH CONCRETE (PREFERRED).
- 9. KERB TO BE MEDIAN TYPE 2 WHEN PROTUBERANCE IS TO BE PAVED, LANDSCAPED (LOW LYING)
- 10. NO STOPPING ZONE, 20m ON APPROACH, 5m ON DEPARTURE. (REFUGES & WALKTHROUGHS)

11. ANY DEVIATION FROM THESE STANDARDS DUE TO CONSTRAINTS SHALL BE DISCUSSED WITH CLIENT.

## **DESCRIPTION**

WARNING TACTILE GROUND SURFACE INDICATOR, (WTGSI's) -TILE AREA 0.6 x FULL WIDTH OF RAMP AND CUT OUT (SEE ÁS 1428.4) -INSTALLED IN DIRECTION OF TRAVEL -CONCRETE OR CAST-IN POLYMER (WHITE OR OFF WHITE)

HOLDING RAIL (SEE DRG S-4020 SHEET 1)

#### **TRAFFIC**