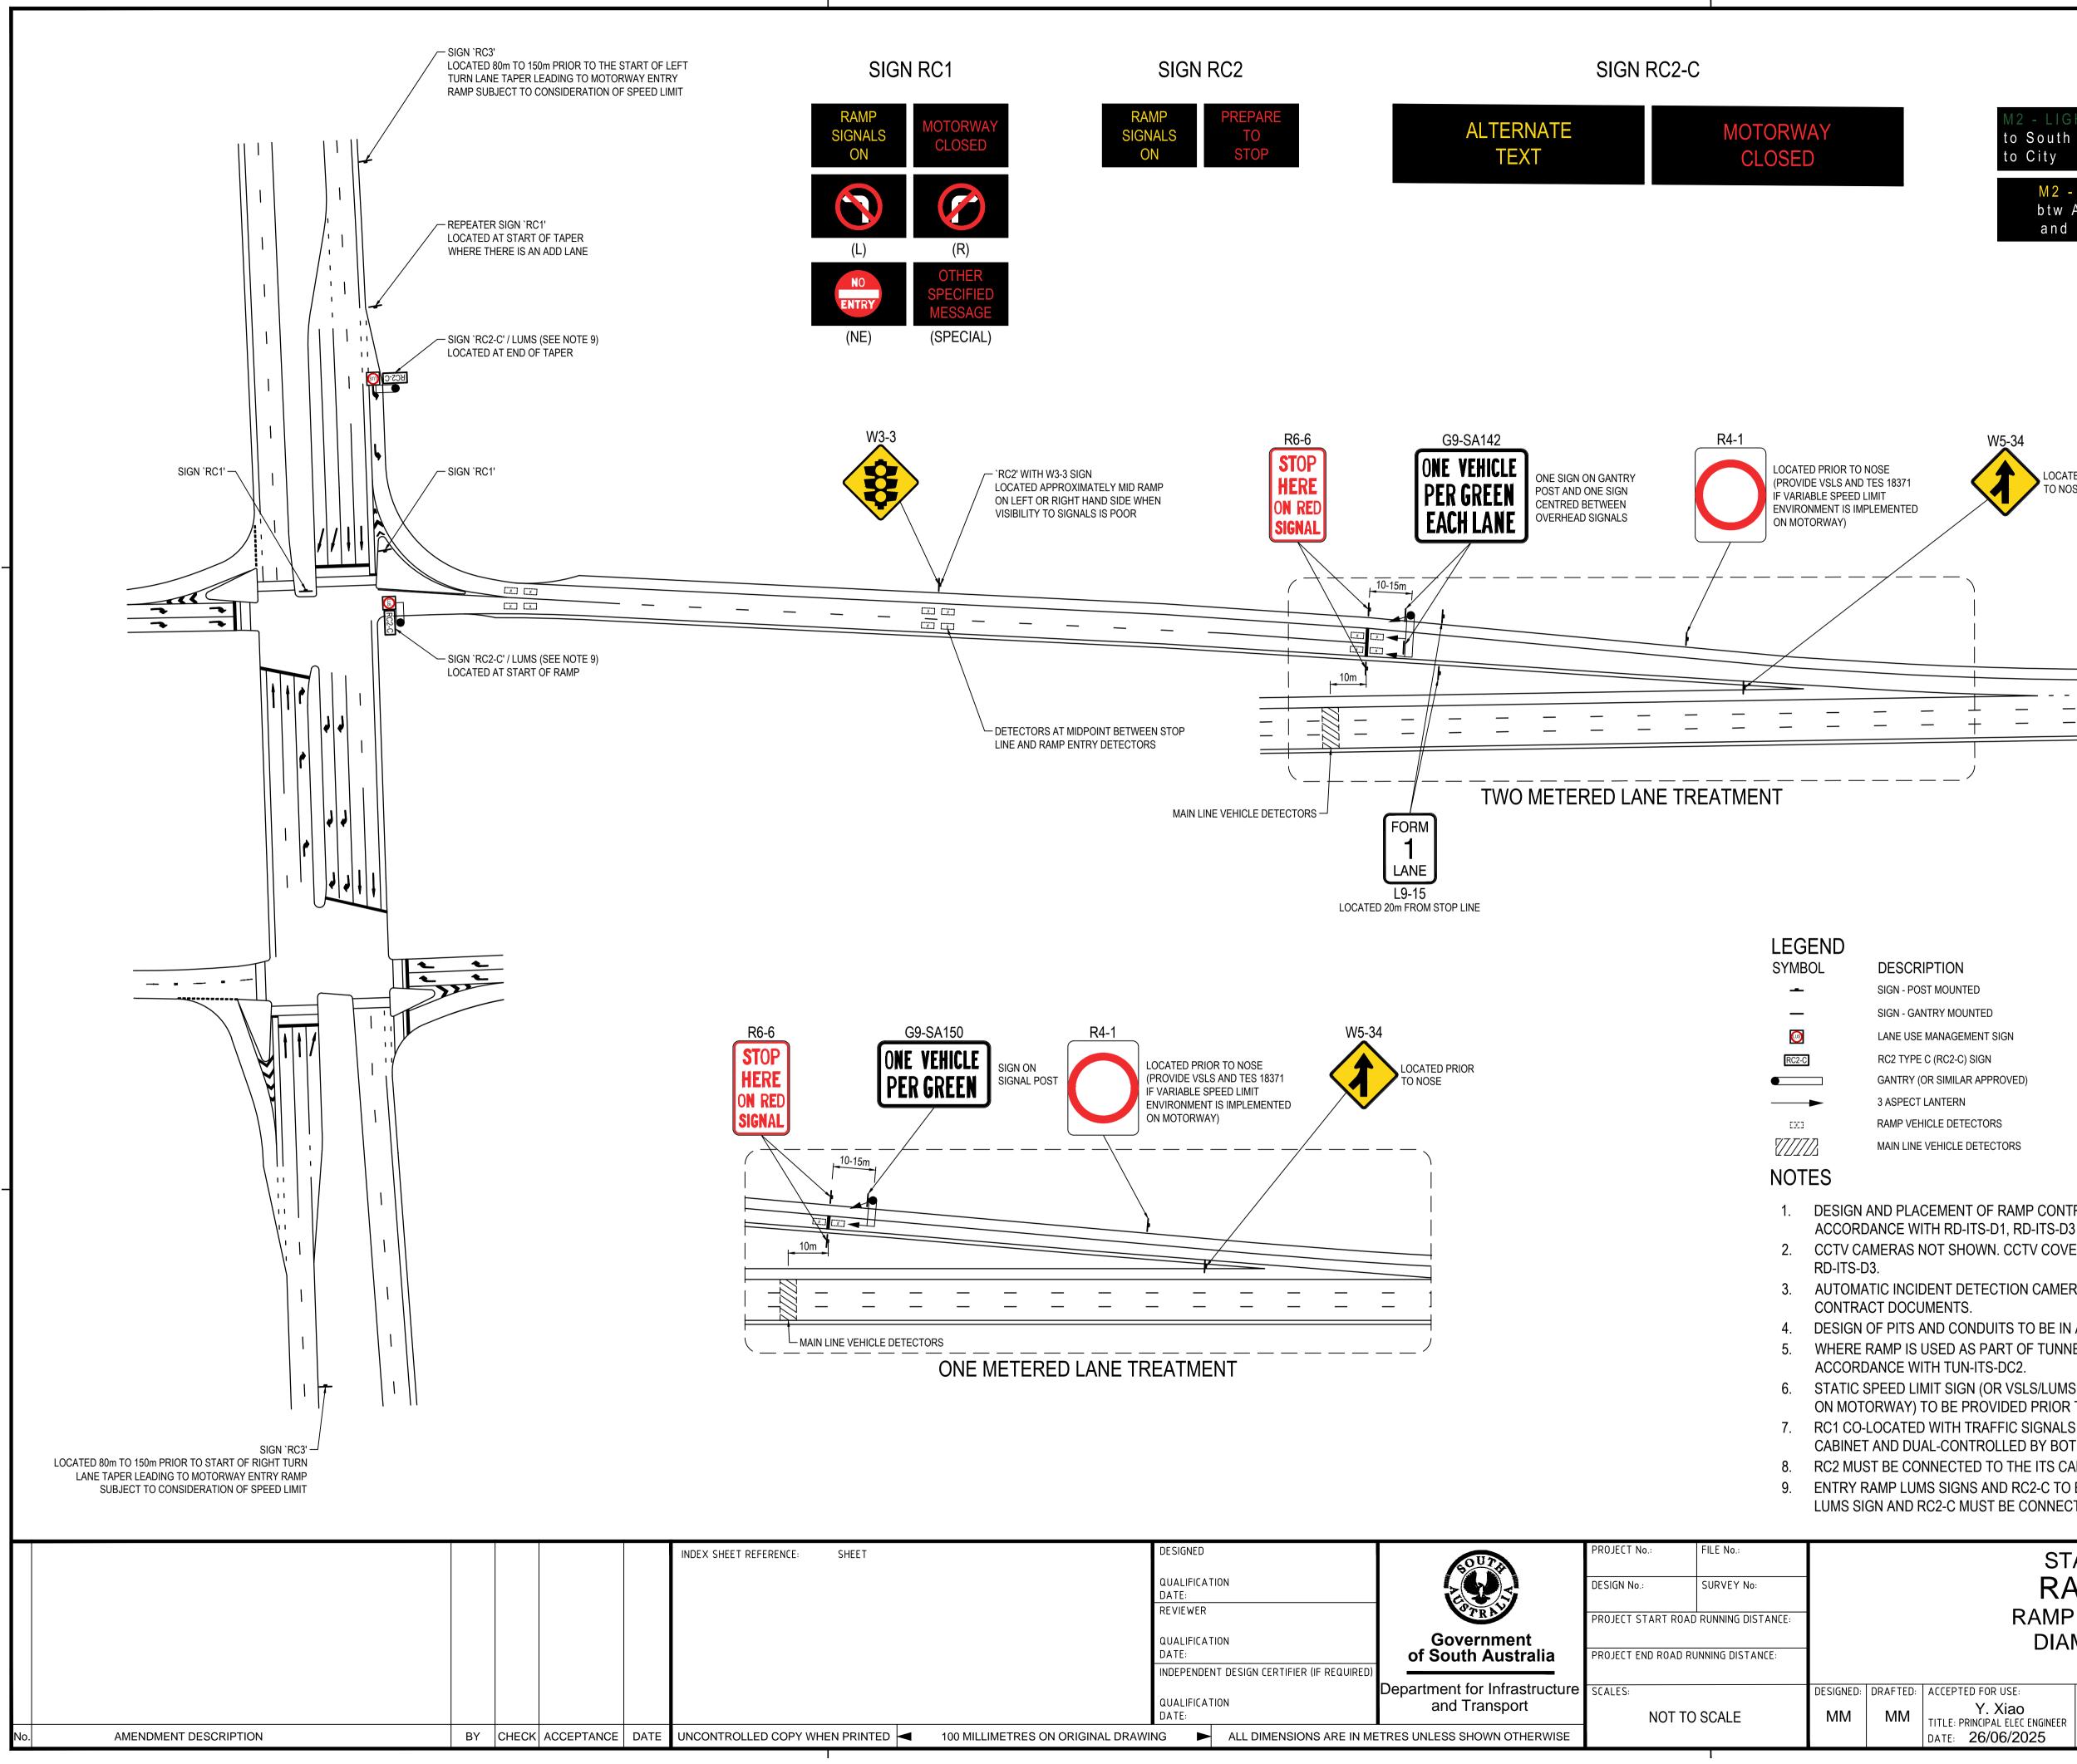

| SIGN RC3                                                                                                                                                                                                                                                                                                                                                                              |                                           |
|---------------------------------------------------------------------------------------------------------------------------------------------------------------------------------------------------------------------------------------------------------------------------------------------------------------------------------------------------------------------------------------|-------------------------------------------|
| M2 - LIGHTMinMotorway Closedto South Rd6Access M2 atto City11Richmond Rd                                                                                                                                                                                                                                                                                                              |                                           |
| M2 - RoadworkM2 - IncidentMinbtw Ayliffes Rdto South Rd12and Marion Rdto City19                                                                                                                                                                                                                                                                                                       |                                           |
| SIGN TO PROVIDE INCIDENT AND<br>TRAVEL INFORMATION<br>(EXAMPLES SHOWN ABOVE)                                                                                                                                                                                                                                                                                                          |                                           |
|                                                                                                                                                                                                                                                                                                                                                                                       |                                           |
| W5-34<br>LOCATED PRIOR<br>TO NOSE                                                                                                                                                                                                                                                                                                                                                     |                                           |
|                                                                                                                                                                                                                                                                                                                                                                                       |                                           |
|                                                                                                                                                                                                                                                                                                                                                                                       |                                           |
| PROVIDE VEHICLE DETECTORS AT END OF –<br>MERGE (GENERALLY 320m FROM NOSE)                                                                                                                                                                                                                                                                                                             |                                           |
|                                                                                                                                                                                                                                                                                                                                                                                       |                                           |
| ION<br>OUNTED<br>7 MOUNTED                                                                                                                                                                                                                                                                                                                                                            |                                           |
| IAGEMENT SIGN<br>C2-C) SIGN<br>IMILAR APPROVED)<br>TERN                                                                                                                                                                                                                                                                                                                               |                                           |
| E DETECTORS<br>ICLE DETECTORS                                                                                                                                                                                                                                                                                                                                                         |                                           |
| IENT OF RAMP CONTROL SIGNS AND OTHER ITS INFRASTRUCTURE TO BE IN<br>RD-ITS-D1, RD-ITS-D3 AND OPERATIONAL INSTRUCTION 14.6.<br>SHOWN. CCTV COVERAGE ON ENTRY RAMP TO BE PROVIDED IN ACCORDANCE WITH                                                                                                                                                                                    | Ī                                         |
| IT DETECTION CAMERAS TO BE PROVIDED ON ENTRY RAMP WHERE REQUIRED BY<br>INTS.                                                                                                                                                                                                                                                                                                          |                                           |
| O CONDUITS TO BE IN ACCORDANCE WITH RD-EL-D3.<br>ED AS PART OF TUNNEL CLOSURE SYSTEM, RAMP METERING SITE TO BE IN<br>TUN-ITS-DC2.<br>SIGN (OR VSLS/LUMS SIGN IF IN VARIABLE SPEED LIMIT ENVIRONMENT IS IMPLEMENTED                                                                                                                                                                    |                                           |
| BE PROVIDED PRIOR TO RAMP NOSE.<br>ITH TRAFFIC SIGNALS MUST BE POWERED FROM TRAFFIC SIGNAL CONTROLLER<br>CONTROLLED BY BOTH TRAFFIC SIGNAL CONTROLLER AND FIELD PROCESSOR.<br>ECTED TO THE ITS CABINET FOR POWER AND COMMUNICATIONS.<br>SIGNS AND RC2-C TO BE PROVIDED WHERE REQUIRED BY CONTRACT DOCUMENTS.<br>-C MUST BE CONNECTED TO THE ITS CABINET FOR POWER AND COMMUNICATIONS. | DM                                        |
| STANDARD DRAWINGS<br>RAMP METERING                                                                                                                                                                                                                                                                                                                                                    |                                           |
| RAIVIP IVIE LERIING<br>RAMP CONTROL EQUIPMENT<br>DIAMOND INTERCHANGE                                                                                                                                                                                                                                                                                                                  | <br>LE NAME: NSC-MMD-DRG-0000-12-000101.C |
| CEPTED FOR USE:<br>Y. Xiao<br>LE: DRINGINGAL ELEC ENGINEER<br>ACCEPTANCE FORM KNET NO.: DRAWING NO.:<br>SHEET NO.: SHEET NO.: AMEND NO<br>SHEET NO.:<br>AMEND NO<br>SHEET NO.:<br>AMEND NO                                                                                                                                                                                            | ILE NAME: N                               |